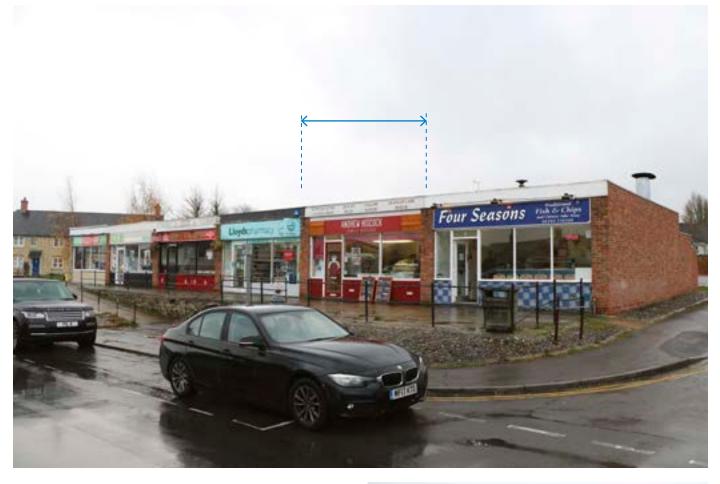

## **SITUATION**

Located close to the junction with Restrop Road and High Street in this established parade which includes a Lloyds Pharmacy and opposite a One-Stop, serving the surrounding residential area.

## **PROPERTY**

A single storey mid-terraced building comprising a Ground Floor **Shop** which benefits from use of a communal rear service area.

# **Ground Floor Shop**

18'8" Gross Frontage 17'9" Internal Width Shop Depth 30'6" Built Depth 45'5"

WC

VAT is NOT applicable to this Lot

**FREEHOLD** 

The property is let on a full repairing and insuring lease to A. Hiscock as a Butcher for a term of 15 years from 1st August 2017 (renewal of a previous 15 year lease) at a current rent of £8,000 per annum exclusive.