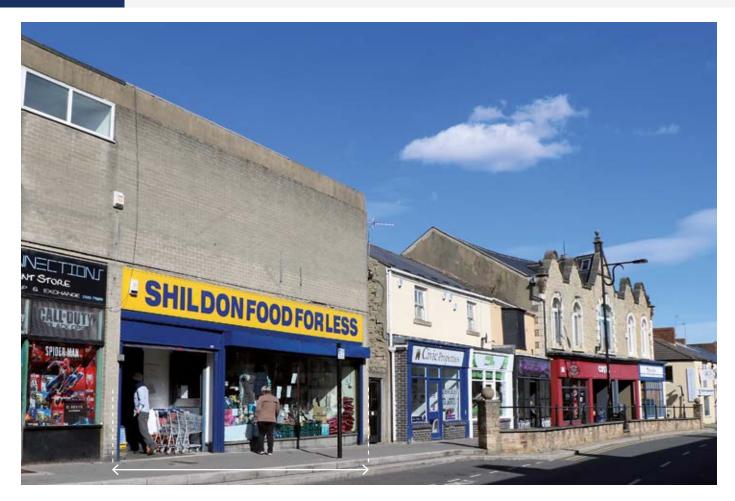

#### SITUATION

Occupying a prominent trading position in the centre of the town close to Costa, Ladbrokes, Post Office and a host of local traders. Shildon is located just off the A6072 and is approx. 21/2 miles south east of Bishop Auckland and 7 miles from Junction 60 of the A1(M)

## **PROPERTY**

An end of terrace building comprising a Large Ground Floor Retail Unit with Mezzanine Office and Ancillary Store at first floor level which benefits from the use of a Goods Lift. In addition, there is a rear service road allowing vehicular access for unloading.

### **ACCOMMODATION**

**Ground Floor Retail Unit** 

Gross Frontage 33'6" 31'2" Internal Width 62'0 Shop Depth Built Depth 88'7"

2,570 sq ft Area Approx.

Mezzanine Office

Approx. 105 sq ft

**First Floor Ancillary** 

Store and Canteen Area 1,000 sq ft Approx. Ladies & Gents WCs

**Total Area** 3,675 sq ft Approx.

VAT is NOT applicable to this Lot

**FREEHOLD** 