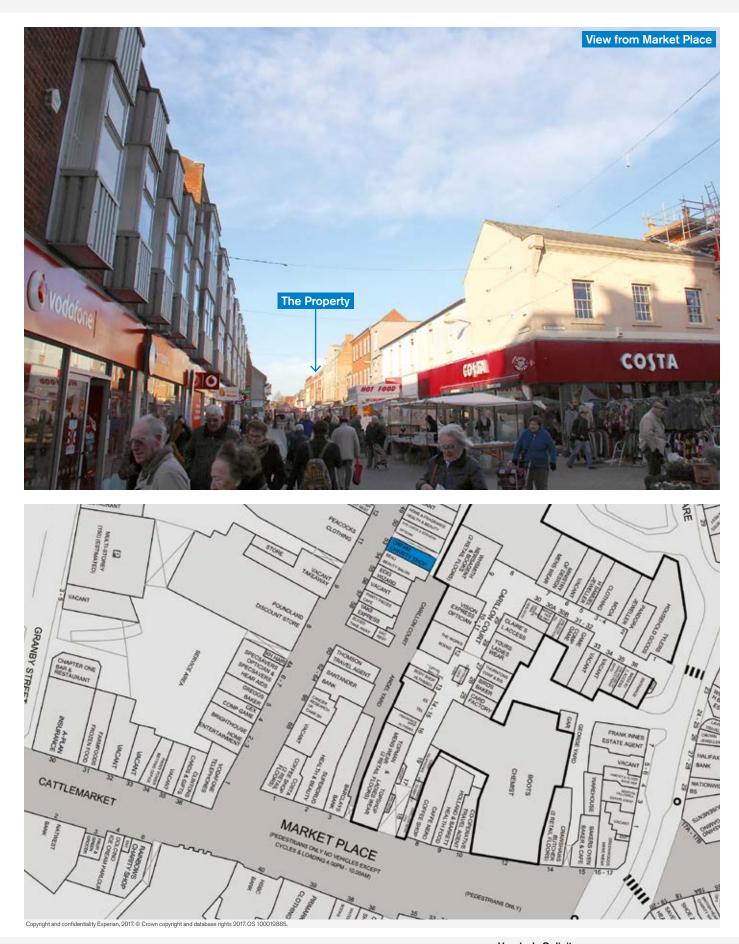

## SITUATION

Occupying an excellent trading position in the pedestrianised section of the town centre, opposite **Peacocks** and amongst such other multiple traders as **Santander**, **TUI**, **Poundland**, **Greggs**, **Costa Coffee** and **Cancer Research**.

In addition, the property is close to the junction with Market Place which hosts other traders including **Boots**, **Primark** and **Superdrug** as well as a Street Market.

Loughborough is a busy town lying some 12 miles north of Leicester and 21 miles south-east of Derby with excellent road access via the A6 which links to the M1.