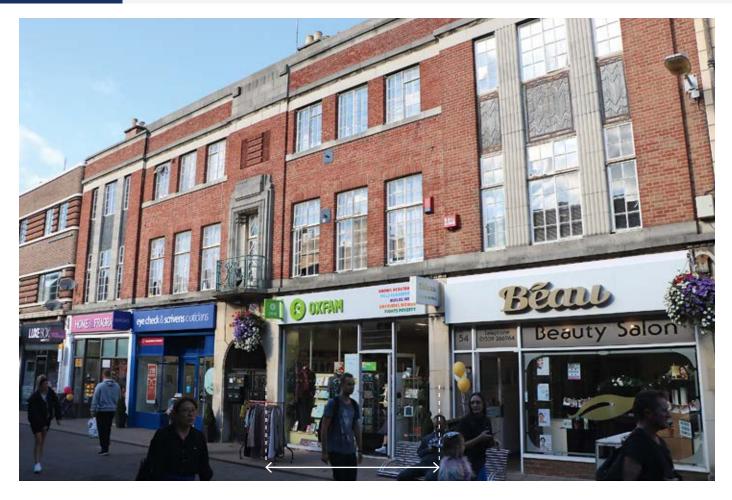

Lot 32

52/53 Market Street, Loughborough, Leicestershire LE11 3ER

## SITUATION

Occupying an excellent trading position in the pedestrianised section of the town centre, opposite **Peacocks** and amongst such other multiple traders as **Santander**, **TUI**, **Poundland**, **Greggs**, **Costa Coffee** and **Cancer Research**.

## PROPERTY

A mid terraced building comprising a **Ground Floor Shop** with internal and separate rear access via a front communal passageway to **Ancillary Office/Store** on the first and second floors.