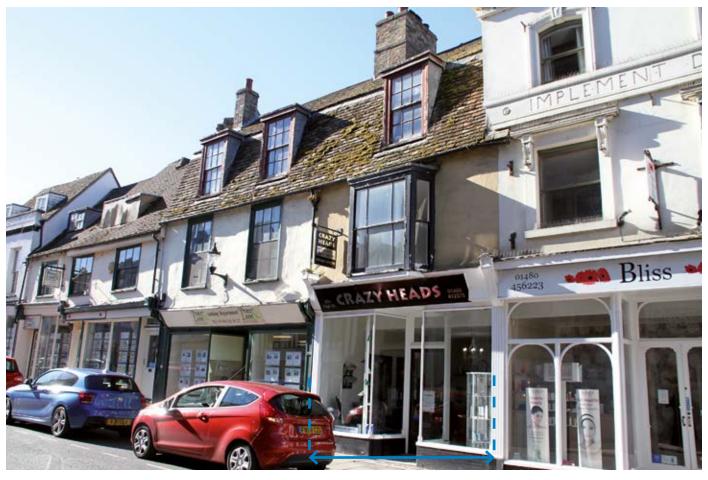

## **PROPERTY**

A Grade II Listed building comprising a Ground Floor Shop with separate rear access to a Self-Contained Flat at first and second

The property benefits from access onto St. Georges Court at the rear.

#### **TENANCIES & ACCOMMODATION**

| Property                       | Accommodation                                                     |                                   | Lessee & Trade                           | Term                                                                  | Ann. Excl. Rental | Remarks                                            |
|--------------------------------|-------------------------------------------------------------------|-----------------------------------|------------------------------------------|-----------------------------------------------------------------------|-------------------|----------------------------------------------------|
| Ground Floor Shop              | Gross Frontage<br>Net Frontage<br>Shop Depth<br>Built Depth<br>WC | 14'6"<br>14'1"<br>28'9"<br>32'10" | J.Phillips t/a Crazy<br>Heads Hair Salon | 15 years from<br>29th September 2018<br>(In occupation<br>since 2013) | £10,000           | FRI<br>Rent Review & Tenant's<br>Break March 2026. |
| First and Second<br>Floor Flat | Not Inspected                                                     |                                   | 2 Individuals                            | 999 years from<br>1st September 2006                                  | Peppercorn        | FRI                                                |