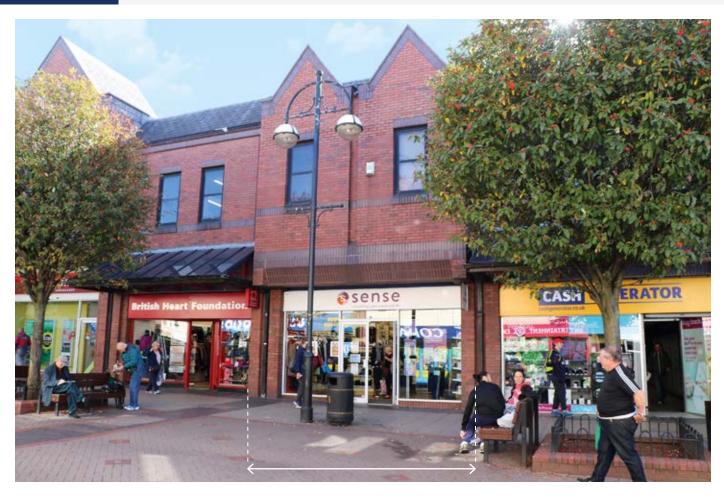

#### SITUATION

Located in the town's main pedestrianised retail thoroughfare adjacent to **British Heart Foundation** and **Cash Generator**, opposite **Coral** and amongst such multiples as **Bonmarché**, **William Hill** and **Argos**, **Subway**, **Adecco**, **Bright House**, **Yorkshire Bank** and the **Rotherham Interchange** which hosts such multiples as **Greggs**, **New Look** and **Holland & Barrett**.

#### PROPERTY

A mid-terrace building comprising a **Ground Floor Shop** with internal access to **Ancillary Store** at mezzanine and first floor level.

## ACCOMMODATION

| Ground Floor Shop           |        |           |
|-----------------------------|--------|-----------|
| Gross Frontage              | 19'6"  |           |
| Internal Width              | 16'4"  |           |
| Shop Depth                  | 56'9"  |           |
| Built Depth                 | 60'6"  |           |
| WC                          |        |           |
| Mezzanine Ancillary Store   |        |           |
| Area                        | Approx | 90 sq ft  |
| First Floor Ancillary Store |        |           |
| Area                        | Approx | 730 sq ft |
|                             |        |           |