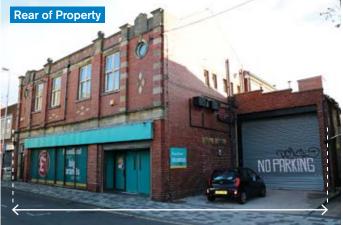

#### PROPERTY

Comprising a Large Ground Floor Retail Unit with Ancillary Storage on basement, first and second floors. In addition, the property includes a rear loading area accessed from Wellington Street.