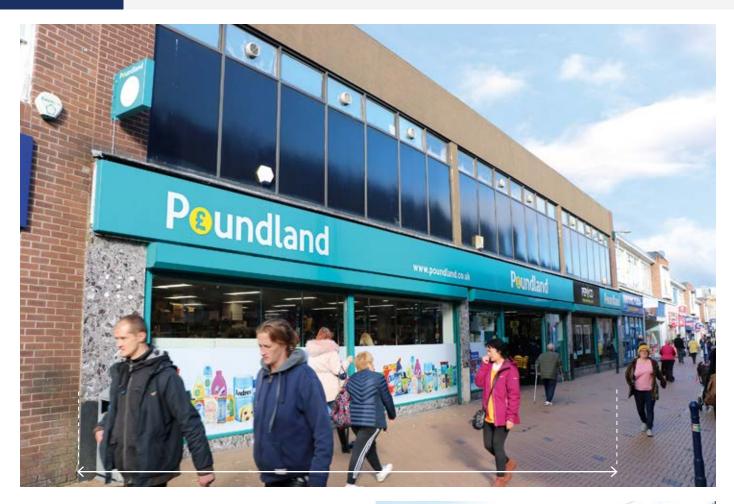

#### SITUATION

Located in the town centre within this pedestrianised retail thoroughfare, adajacent to **Fulton's Frozen Foods** and amongst such other multiple retailers including **Marks & Spencer**, **Coral**, **Card Factory**, **Brighthouse**, **Scrivens**, **Amplifon** and **Boots Opticians**. Barnsley lies approx. 13 miles north-west of Sheffield and 8 miles south of Leeds benefitting from good road access via the M1 (Junction 37).

#### PROPERTY

Comprising a Large Ground Floor Retail Unit with Ancillary Storage on basement, first and second floors. In addition, the property includes a rear loading area accessed from Wellington Street.