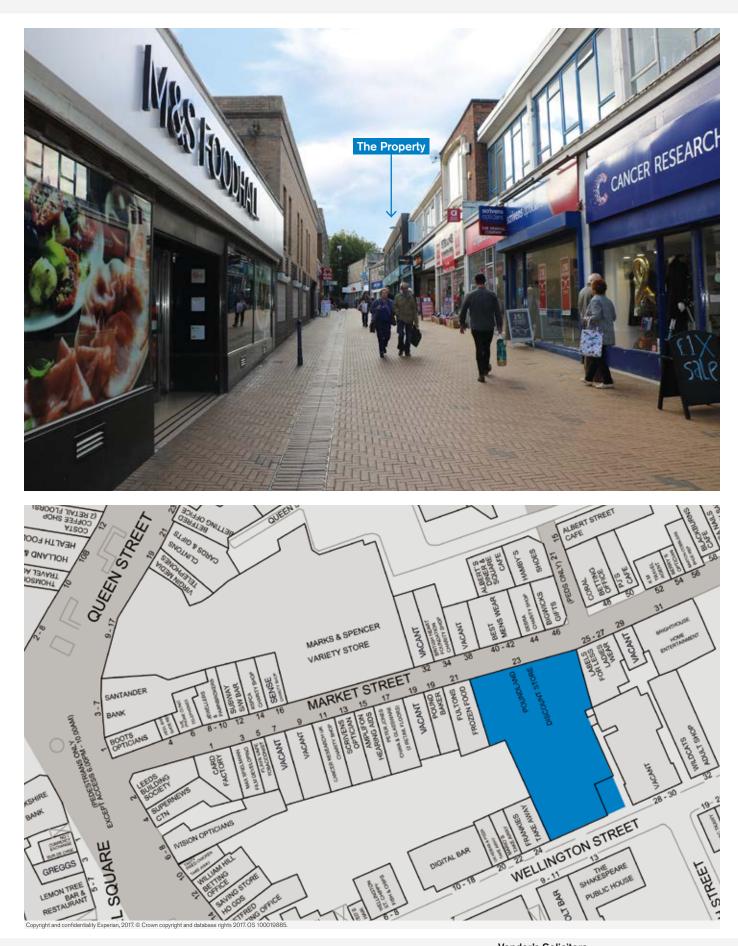

#### SITUATION

Located in the town centre within this pedestrianised retail thoroughfare, adajacent to **Fulton's Frozen Foods** and amongst such other multiple retailers including **Marks & Spencer**, **Coral**, **Card Factory**, **Brighthouse**, **Scrivens**, **Amplifon** and **Boots Opticians**. Barnsley lies approx. 13 miles north-west of Sheffield and 8 miles south of Leeds benefitting from good road access via the M1 (Junction 37).