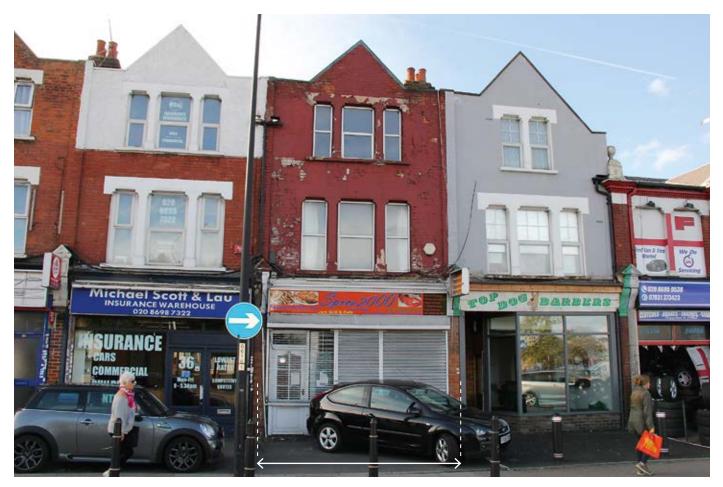

## 34 Sangley Road, Catford, London SE6 2JH

#### SITUATION

Located at the junction with the South Circular Road in this retail parade serving the surrounding residential population, which includes a branch of **Travis Perkins** and being opposite the Catford Island Retail Park which includes such multiples as **McDonald's**, **Lidl** and **JD Sports**. Catford is located approximately 6 miles south-east of central London with good road links via the A21 and A205 (South Circular Road). Catford and Catford Bridge Overground Stations are both less than a ½ mile away.

#### PROPERTY

A mid terraced building comprising a **Ground Floor Shop (previously used as a restaurant)** with separate front access to a **3 Bed Flat** (which could easily be self-contained) on the first and second floors. In addition, the property includes a **front forecourt** and offers development potential (see Note).