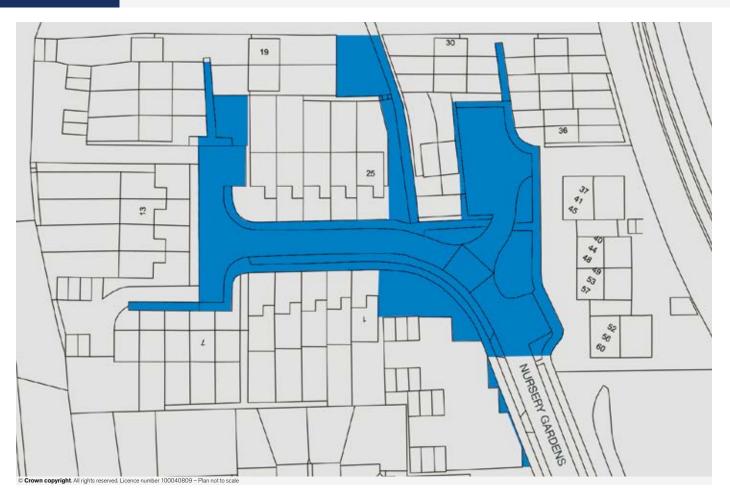

#### PROPERTY

Land comprising the Roadways, Pathways, Grass Verges and Parking Areas serving the residential estate known as Nursery Gardens.

VAT is NOT payable in respect of this Lot

FREEHOLD - subject to any rights which may exist thereover.