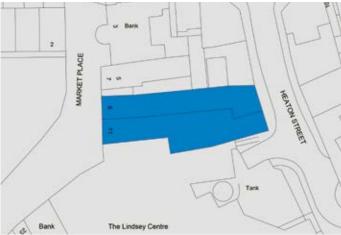

## PROPERTY

A mid terrace building comprising **2 Deep Ground Floor Shops**, one having part rear first floor **Ancillary Accommodation** together with separate rear access via a front passageway to **2 Self-Contained Flats** planned on part first and second floors with uPVC double glazing. In addition the property benefits from rear access to Heaton Street for loading.

VAT is NOT applicable to this Lot

FREEHOLD

Crown copyright. All rights reserved. Licence number 100040809 - Plan not to s