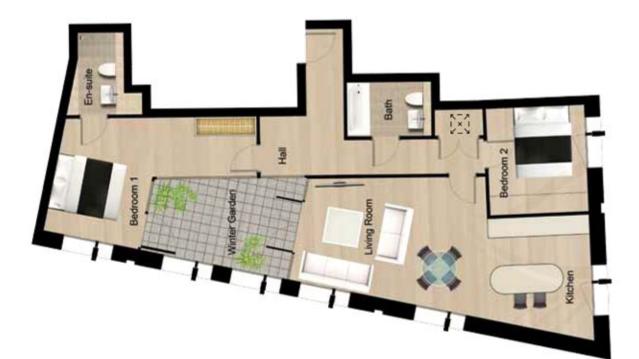

### PROPERTY

Forming part of this impressive, white stucco-fronted building built in 2014 comprising a Large 2 Bed Self-Contained Flat at first floor level which is served by a passenger lift. The property benefits from a **Private Winter Garden**, **Private Underground Parking** and enjoys excellent views of the surrounding elegant Georgian terraces.

# ACCOMMODATION

First Floor Flat Master Bedroom with Ensuite Shower/WC Bedroom 2 Living Room/Kitchen Bathroom/WC

GIA Approx. 910 sq ft plus Private Winter Garden Approx. 140 sq ft