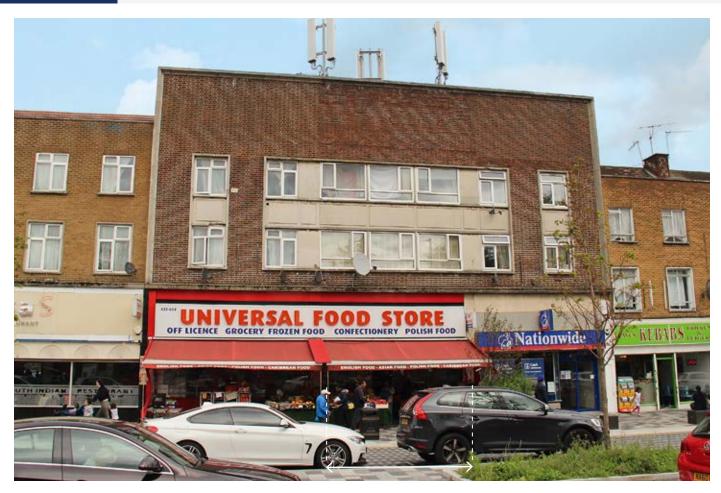

#### **SITUATION**

Located close to the junction with Shakespeare Avenue in this well established parade, adjacent to **Nationwide** and close to such multiples as **KFC**, **Betfred**, **Post Office**, **Tesco Express**, **Lidl** and **Mecca Bingo** as well as a host of local traders.

### **PROPERTY**

A mid-terraced building comprising a **Ground Floor Shop** with separate rear access via a communal balcony to a **Self-Contained Flat** on the first and second floors and an **Aerial Mast** on the roof. In addition, the property includes a rear **hardstanding area** for parking and unloading which can be accessed from a rear service road.