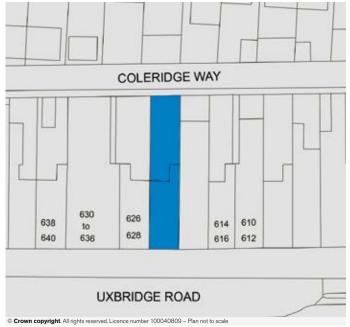

### **PROPERTY**

A mid-terraced building comprising a **Ground Floor Shop** with separate rear access via a communal balcony to a **Self-Contained Flat** on the first and second floors and an **Aerial Mast** on the roof. In addition, the property includes a rear **hardstanding area** for parking and unloading which can be accessed from a rear service road.