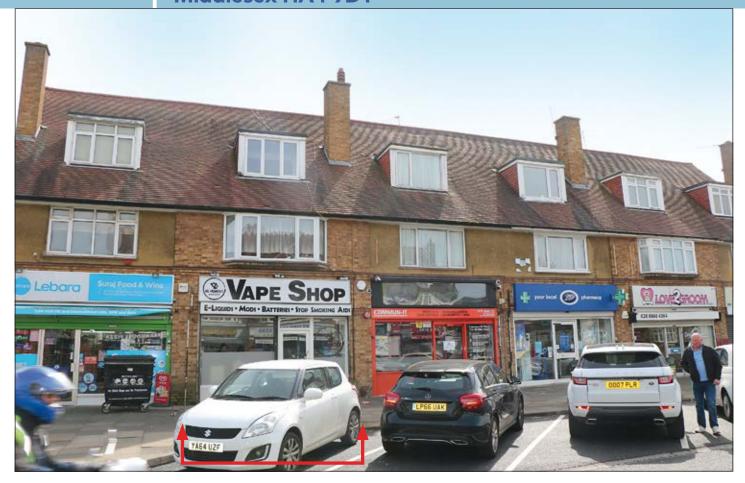

## **SITUATION**

Located within this established parade close to the junction with Queens Walk and amongst multiples such as Boots, **Londis**, **McColls**, **Coral** and a variety of specialist businesses all serving the surrounding residential area. The property benefits from excellent tube links, lying approx. 1/2 mile of Eastcote Underground Station (Metropolitan & Piccadilly Lines) and within a mile of Ruislip Gardens Underground Station (Central Line).

# **PROPERTY**

A mid-terraced building comprising a **Ground Floor Shop** with separate rear access to a Self-Contained Flat arranged over first and second floors. In addition, the property benefits from front lay-by parking, a rear service road for unloading and a Rear Yard.