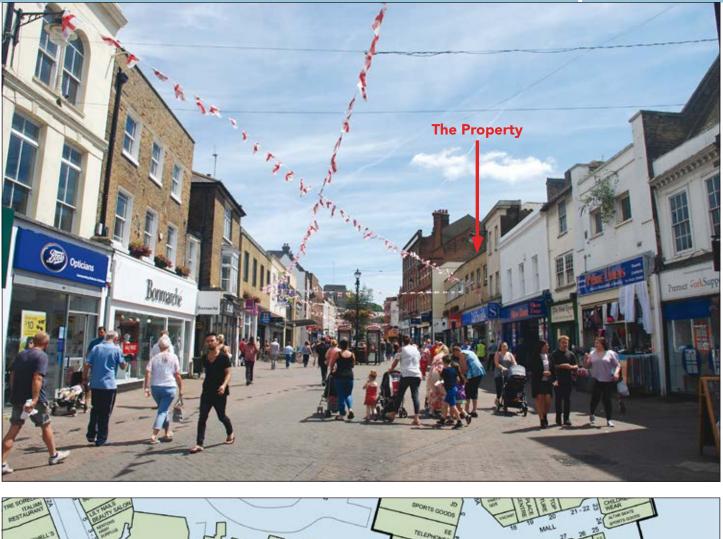

### SITUATION

Occupying an excellent trading position in the main pedestrianised centre of the town, adjacent to **Ryman** and **Shoe Zone**, opposite **Peacocks** and **Greggs** and close to branches of **Primark**, **Boots**, **Santander**, **NatWest**, **HSBC**, **Holland & Barrett** and many more.

Dartford is a popular Kent town some 16 miles south-east of Central London with excellent road access being approx 1 ½ miles from the M25 Motorway (Junction 1b).