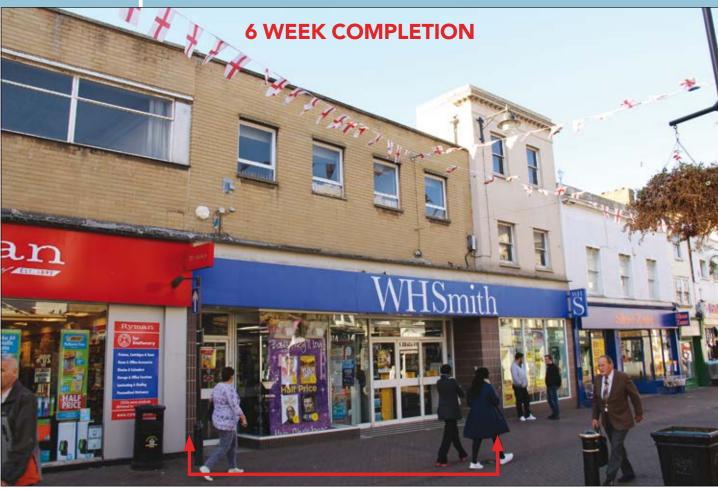

### 21 High Street, Dartford, Kent DA1 1DT

### SITUATION

Occupying an excellent trading position in the main pedestrianised centre of the town, adjacent to **Ryman** and **Shoe Zone**, opposite **Peacocks** and **Greggs** and close to branches of **Primark**, **Boots**, **Santander**, **NatWest**, **HSBC**, **Holland & Barrett** and many more.

### PROPERTY

A mid terraced building comprising a **Deep Ground Floor Shop** with internal and separate front access to **Staff/Store Area** on the first floor. In addition, the property includes a goods lift and benefits from use of a rear service road for loading.

### **TENANCY**

The entire property is let on a full repairing and insuring lease to WH Smith Retail Holdings Limited (having over 1,400 branches) (T/O for Y/E 31/08/17 £181.03m, Pre-Tax Profit £67.2m and Shareholders' Funds £450.7m) for a term of 5 years from 25th March 2016 (renewal of a previous lease) at a current rent of £45,000 per annum exclusive.