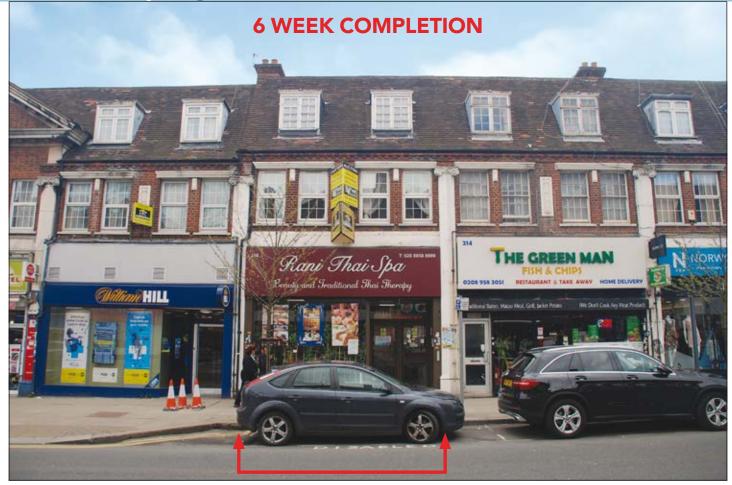

#### SITUATION

**FREEHOLD** 

26

Located in this well-known main retail thoroughfare very close to Edgware Station (Northern Line) and close to **The Broadwalk Shopping Precinct** which include **Marks & Spencer**, **WH Smith**, **Sainsbury's** and being close to multiples such as **Nando's**, **William Hill**, **Nationwide**, **Baskin Robbins**, **Tesco Express** etc.

A terraced property comprising a Ground Floor Shop with a

rear parking space and separate rear access via a vehicular

service road and a communal staircase to 3 Self-Contained

Flats on the first and second floors. The windows are mainly

## 216 Station Road & Flats 28 a/b/c Stream Lane, Edgware, Middlesex HA8 7AR

**William WILL** 

Rani Thai Spa

HILL