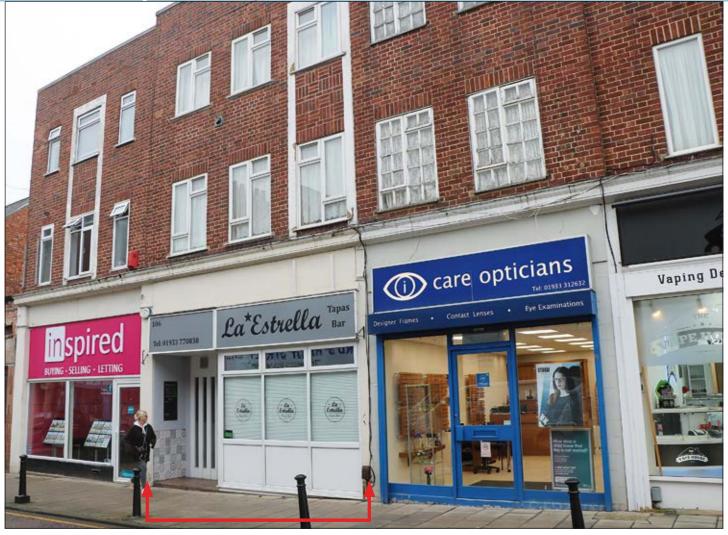

### **SITUATION**

Occupying a prominent trading position on this busy High Street, amongst **Ladbrokes**, **HSBC**, **Costa Coffee**, **Betfred** as well as a variety of local traders.

Rushden lies just off the A45 some 5 miles east of Wellingborough and 17 miles east of Northampton.

### **PROPERTY**

A mid terraced building comprising a **Ground Floor Restaurant** with separate rear access to a **Self-Contained Flat** with uPVC windows on the first and second floors and rear vehicular access to provide parking for 3 cars.

### **TENANCIES & ACCOMMODATION**

| Property                     | Accommodation                                                                   | Lessee & Trade                    | Term                                                                     | Ann. Excl. Rental | Remarks                                                                     |
|------------------------------|---------------------------------------------------------------------------------|-----------------------------------|--------------------------------------------------------------------------|-------------------|-----------------------------------------------------------------------------|
| Ground Floor<br>Restaurant   | Gross Frontage 17'8" Internal Width 16'6" Shop Depth 39'0" Built Depth 50'0" WC | M. J. Nolan (Tapas<br>Restaurant) | 7 years from<br>25th January 2018<br>(Outside s.24-28 of L & T Act 1954) | £8,500            | FRI Rent Review 2023. Tenant's Break 2021 & 2023. £2,125 Rent Deposit held. |
| First & Second<br>Floor Flat | 4 Rooms, Kitchen, Bathroom, WC                                                  | Individual                        | 6 months from<br>3rd May 2013                                            | £4,980            | AST.<br>Holding over.<br>£485 Rent Deposit held.                            |
|                              |                                                                                 |                                   | TOTAL                                                                    | £13,480           |                                                                             |