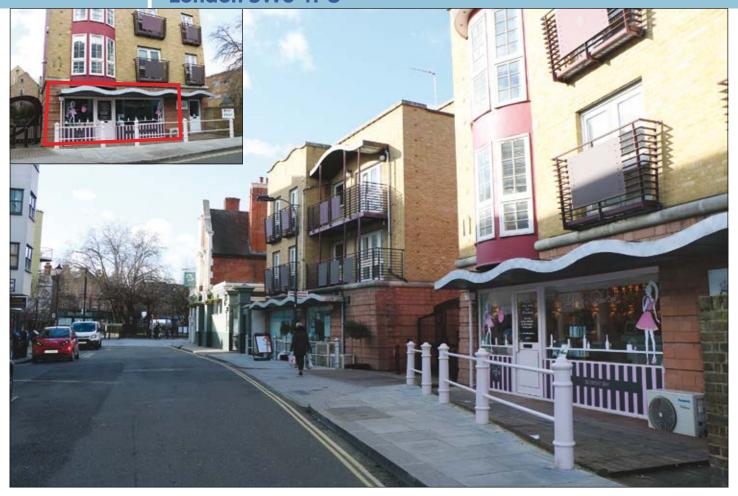

## **SITUATION**

Located just a short walk away from the main retail areas of Fulham Road, North End Road and the King's Road, being within ¼ mile of Fulham Broadway Underground Station (District Line) and Stamford Bridge Football Stadium. Nearby shopping facilities and eateries include an **M & S Food Hall, Holland & Barrett, Evans Cycles, Whole Foods Market, GBK, Côte** and many others.

The property is situated within this prosperous and fashionable area only approx. 2½ miles south-west of Hyde Park Corner and approx. 1¼ miles south of Kensington.

#### **PROPERTY**

Comprising a **Ground Floor Beauty Salon** within this modern building which benefits from a decked patio at the front to provide outdoor seating.

## **Ground Floor Beauty Salon**

Gross Frontage 24'8" Internal Width 23'6" Shop Depth 23'0"

Area Approx. 480 sq ft plus Kitchen & WC