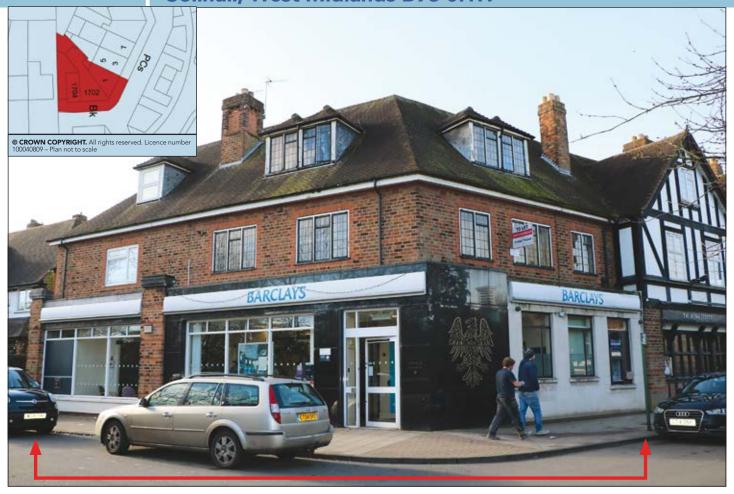

### **SITUATION**

Occupying a prominent corner position at the junction with Warwick Road (A4141) and the High Street with nearby multiples including **NatWest, The West Brom and Bonham Auctions** as well as a variety of local traders.

### **PROPERTY**

An attractive corner building comprising a **Ground Floor Banking Hall** with **Basement** and **Part First Floor Ancillary Accommodation**. In addition, there is separate side and rear access to **2 Self-Contained Flats** on part first and second floors along with a rear Yard.