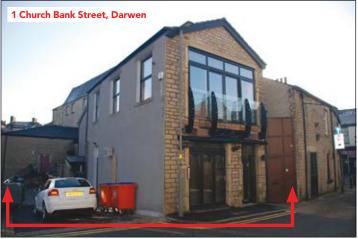

## **TENANCIES & ACCOMMODATION**

| Property                                                                                         | Town   | Years Unexpired | Annual Rental | Remarks                              |
|--------------------------------------------------------------------------------------------------|--------|-----------------|---------------|--------------------------------------|
| 12 – 18 (even) Holcombe Road, Tottington, Bury BL8 4AR                                           | Bury   | 771             | £5.55         | 4 Houses                             |
| 2–12 (even) & 32–36 (even) Victoria Street, 23 – 31 (odd) Turton Road, Tottington, Bury, BL8 4AG | Bury   | 854             | £28.00        | 14 Houses with Land and<br>Buildings |
| Land and Buildings at Rear of Durham Road, Darwen, BB3 1NS                                       | Darwen | 889             | £7.00         | Land, Garages and<br>Buildings       |
| Land and Buildings on the North Side Of Church Street, Darwen, BB3 1BG                           | Darwen | 872             | £168.82       | Land and Buildings                   |
| 1 Church Bank Street, Darwen, BB3 2RE                                                            | Darwen | 858             | £13.52        | Wine Bar                             |
| 67 & 69 Sudell Road and Adjoining Land, Darwen, BB3 3HW                                          | Darwen | 870             | £6.38         | 2 Houses and Land                    |
| 1 – 11 (odd) Joseph Street, Darwen, BB3 3HS                                                      | Darwen | 841             | £3.92         | 6 Houses                             |
|                                                                                                  | ·      | TOTAL           | £233.19       |                                      |