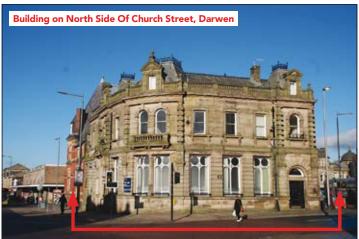

## **TENANCIES & ACCOMMODATION**

| Property                                                                                         | Town   | Years Unexpired | Annual Rental | Remarks                              |
|--------------------------------------------------------------------------------------------------|--------|-----------------|---------------|--------------------------------------|
| 12 – 18 (even) Holcombe Road, Tottington, Bury BL8 4AR                                           | Bury   | 771             | £5.55         | 4 Houses                             |
| 2–12 (even) & 32–36 (even) Victoria Street, 23 – 31 (odd) Turton Road, Tottington, Bury, BL8 4AG | Bury   | 854             | £28.00        | 14 Houses with Land and<br>Buildings |
| Land and Buildings at Rear of Durham Road, Darwen, BB3 1NS                                       | Darwen | 889             | £7.00         | Land, Garages and<br>Buildings       |
| Land and Buildings on the North Side Of Church Street, Darwen, BB3 1BG                           | Darwen | 872             | £168.82       | Land and Buildings                   |
| 1 Church Bank Street, Darwen, BB3 2RE                                                            | Darwen | 858             | £13.52        | Wine Bar                             |
| 67 & 69 Sudell Road and Adjoining Land, Darwen, BB3 3HW                                          | Darwen | 870             | £6.38         | 2 Houses and Land                    |
| 1 – 11 (odd) Joseph Street, Darwen, BB3 3HS                                                      | Darwen | 841             | £3.92         | 6 Houses                             |
|                                                                                                  | ·      | TOTAL           | £233.19       |                                      |