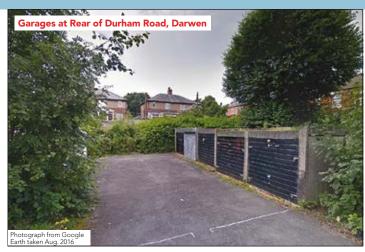

## **TENANCIES & ACCOMMODATION**

| Property                                                                                         | Town   | Years Unexpired | Annual Rental | Remarks                              |
|--------------------------------------------------------------------------------------------------|--------|-----------------|---------------|--------------------------------------|
| 12 – 18 (even) Holcombe Road, Tottington, Bury BL8 4AR                                           | Bury   | 771             | £5.55         | 4 Houses                             |
| 2–12 (even) & 32–36 (even) Victoria Street, 23 – 31 (odd) Turton Road, Tottington, Bury, BL8 4AG | Bury   | 854             | £28.00        | 14 Houses with Land and<br>Buildings |
| Land and Buildings at Rear of Durham Road, Darwen, BB3 1NS                                       | Darwen | 889             | £7.00         | Land, Garages and<br>Buildings       |
| Land and Buildings on the North Side Of Church Street, Darwen, BB3 1BG                           | Darwen | 872             | £168.82       | Land and Buildings                   |
| 1 Church Bank Street, Darwen, BB3 2RE                                                            | Darwen | 858             | £13.52        | Wine Bar                             |
| 67 & 69 Sudell Road and Adjoining Land, Darwen, BB3 3HW                                          | Darwen | 870             | £6.38         | 2 Houses and Land                    |
| 1 – 11 (odd) Joseph Street, Darwen, BB3 3HS                                                      | Darwen | 841             | £3.92         | 6 Houses                             |
|                                                                                                  | ·      | TOTAL           | £233.19       |                                      |