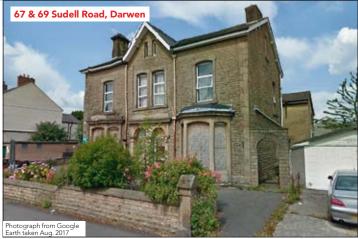

## **TENANCIES & ACCOMMODATION**

| Property                                                                                         | Town   | Years Unexpired | Annual Rental | Remarks                              |
|--------------------------------------------------------------------------------------------------|--------|-----------------|---------------|--------------------------------------|
| 12 – 18 (even) Holcombe Road, Tottington, Bury BL8 4AR                                           | Bury   | 771             | £5.55         | 4 Houses                             |
| 2–12 (even) & 32–36 (even) Victoria Street, 23 – 31 (odd) Turton Road, Tottington, Bury, BL8 4AG | Bury   | 854             | £28.00        | 14 Houses with Land and<br>Buildings |
| Land and Buildings at Rear of Durham Road, Darwen, BB3 1NS                                       | Darwen | 889             | £7.00         | Land, Garages and<br>Buildings       |
| Land and Buildings on the North Side Of Church Street, Darwen, BB3 1BG                           | Darwen | 872             | £168.82       | Land and Buildings                   |
| 1 Church Bank Street, Darwen, BB3 2RE                                                            | Darwen | 858             | £13.52        | Wine Bar                             |
| 67 & 69 Sudell Road and Adjoining Land, Darwen, BB3 3HW                                          | Darwen | 870             | £6.38         | 2 Houses and Land                    |
| 1 – 11 (odd) Joseph Street, Darwen, BB3 3HS                                                      | Darwen | 841             | £3.92         | 6 Houses                             |
|                                                                                                  | ·      | TOTAL           | £233.19       |                                      |