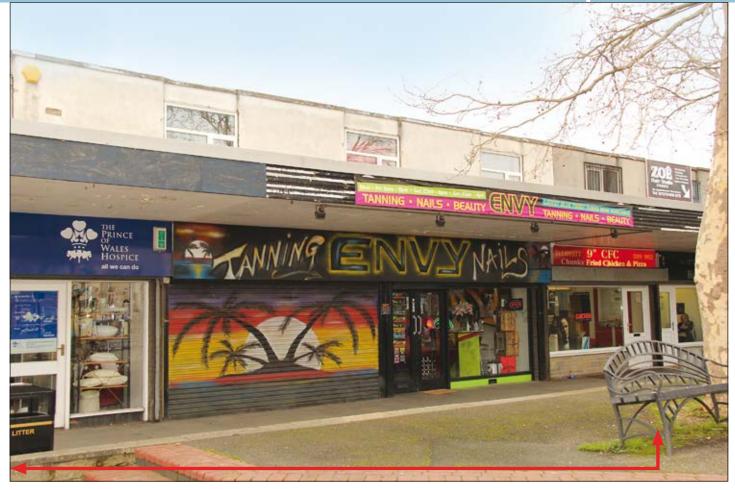

## SITUATION

Located on the west side of Station Lane in this established town centre shopping precinct which hosts a variety of local traders and a **One Stop**. Other nearby multiple occupiers include **Fulton Foods, Betfred** and **Lidl**.

### PROPERTY

Comprising 5 Ground Floor Shops (currently one triple unit, one double unit and one single unit) with separate rear access to 2 Self-Contained Flats on the first floor.

VAT is NOT applicable to this Lot

## **TENANCIES & ACCOMMODATION**

| Property                        | Accommodation                                                |                         | Lessee & Trade                                                                                                            | Term                                                                                               | Ann. Excl. Rental | Remarks                                                                                                                                                                                                          |
|---------------------------------|--------------------------------------------------------------|-------------------------|---------------------------------------------------------------------------------------------------------------------------|----------------------------------------------------------------------------------------------------|-------------------|------------------------------------------------------------------------------------------------------------------------------------------------------------------------------------------------------------------|
| Nos. 2, 3 & 4<br>(Triple Shop)  | Gross Frontage<br>Internal Width<br>Shop & Built Depth<br>WC | 42'9"<br>41'3"<br>29'2" | The Five Towns Plus<br>Hospice Fund Limited<br>(Charity Shop - part of<br>Prince of Wales Hospice<br>- visit: pwh.org.uk) | 6 years from<br>1st June 2016<br>(Renewal of a<br>previous Lease – in<br>occupation since<br>1999) | £8,750            | Effectively FRI<br>Tenant's Break June 2019                                                                                                                                                                      |
| Nos. 5 & 6<br>(Double Shop)     | Gross Frontage<br>Internal Width<br>Shop & Built Depth<br>WC | 27'7"<br>27'1"<br>29'2" | D. Ruzicka & J. Sykes<br>(Beauty Salon)                                                                                   | 7 years from<br>1st June 2015                                                                      | £5,000            | Effectively FRI<br>Rent Review May 2018<br>Note 1: The lessees did not<br>operate their June 2018 Break<br>Clause.<br>Note 2: The present owners<br>purchased the business from<br>the previous tenants in 2015. |
| No. 7<br>(Single Shop)          | Gross Frontage<br>Internal Width<br>Shop & Built Depth       | 14'0"<br>13'1"<br>29'2" |                                                                                                                           | 999 years from<br>1st January 2017                                                                 | £25               | Effectively FRI<br>Rent doubles every<br>33 years                                                                                                                                                                |
| No. 14<br>(First Floor<br>Flat) | Not inspected                                                |                         | Individual                                                                                                                | 250 years from<br>1st January 2017                                                                 | £25               | Effectively FRI<br>Rent doubles every<br>33 years                                                                                                                                                                |
| No. 15<br>(First Floor<br>Flat) | Not inspected                                                |                         | Featherstone Property<br>Limited                                                                                          | 250 years from<br>1st January 2017                                                                 | £25               | Effectively FRI<br>Rent doubles every<br>33 years                                                                                                                                                                |
|                                 |                                                              |                         |                                                                                                                           | TOTAL                                                                                              | £13,825           |                                                                                                                                                                                                                  |