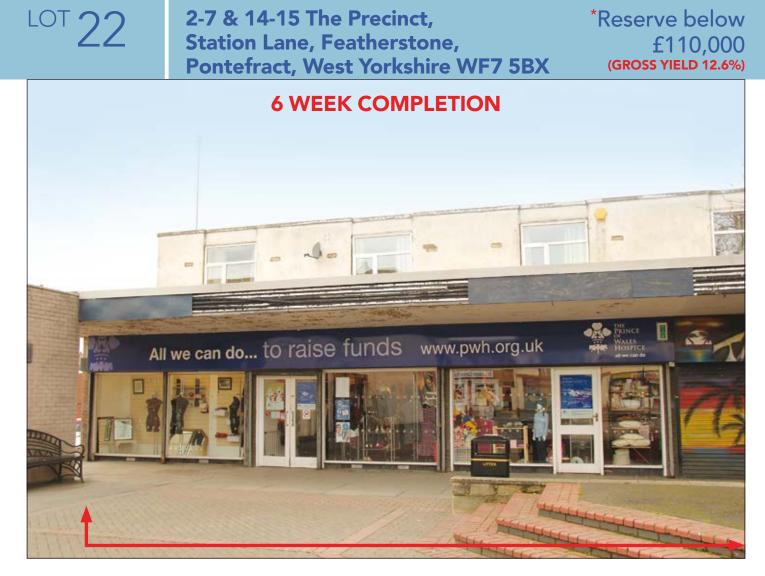

## SITUATION

Located on the west side of Station Lane in this established town centre shopping precinct which hosts a variety of local traders and a **One Stop**. Other nearby multiple occupiers include **Fulton Foods, Betfred** and **Lidl**.

### PROPERTY

Comprising 5 Ground Floor Shops (currently one triple unit, one double unit and one single unit) with separate rear access to 2 Self-Contained Flats on the first floor.

VAT is NOT applicable to this Lot

## 2-7 & 14-15 The Precinct, Station Lane, Featherstone, Pontefract, West Yorkshire WF7 5BX

# LOT 22

## **TENANCIES & ACCOMMODATION**

| Property                        | Accommodation                                                |                         | Lessee & Trade                                                                                                            | Term                                                                                               | Ann. Excl. Rental | Remarks                                                                                                                                                                                                          |
|---------------------------------|--------------------------------------------------------------|-------------------------|---------------------------------------------------------------------------------------------------------------------------|----------------------------------------------------------------------------------------------------|-------------------|------------------------------------------------------------------------------------------------------------------------------------------------------------------------------------------------------------------|
| Nos. 2, 3 & 4<br>(Triple Shop)  | Gross Frontage<br>Internal Width<br>Shop & Built Depth<br>WC | 42'9"<br>41'3"<br>29'2" | The Five Towns Plus<br>Hospice Fund Limited<br>(Charity Shop - part of<br>Prince of Wales Hospice<br>- visit: pwh.org.uk) | 6 years from<br>1st June 2016<br>(Renewal of a<br>previous Lease – in<br>occupation since<br>1999) | £8,750            | Effectively FRI<br>Tenant's Break June 2019                                                                                                                                                                      |
| Nos. 5 & 6<br>(Double Shop)     | Gross Frontage<br>Internal Width<br>Shop & Built Depth<br>WC | 27'7"<br>27'1"<br>29'2" | D. Ruzicka & J. Sykes<br>(Beauty Salon)                                                                                   | 7 years from<br>1st June 2015                                                                      | £5,000            | Effectively FRI<br>Rent Review May 2018<br>Note 1: The lessees did not<br>operate their June 2018 Break<br>Clause.<br>Note 2: The present owners<br>purchased the business from<br>the previous tenants in 2015. |
| No. 7<br>(Single Shop)          | Gross Frontage<br>Internal Width<br>Shop & Built Depth       | 14'0"<br>13'1"<br>29'2" |                                                                                                                           | 999 years from<br>1st January 2017                                                                 | £25               | Effectively FRI<br>Rent doubles every<br>33 years                                                                                                                                                                |
| No. 14<br>(First Floor<br>Flat) | Not inspected                                                |                         | Individual                                                                                                                | 250 years from<br>1st January 2017                                                                 | £25               | Effectively FRI<br>Rent doubles every<br>33 years                                                                                                                                                                |
| No. 15<br>(First Floor<br>Flat) | Not inspected                                                |                         | Featherstone Property<br>Limited                                                                                          | 250 years from<br>1st January 2017                                                                 | £25               | Effectively FRI<br>Rent doubles every<br>33 years                                                                                                                                                                |
|                                 |                                                              |                         |                                                                                                                           | TOTAL                                                                                              | £13,825           |                                                                                                                                                                                                                  |