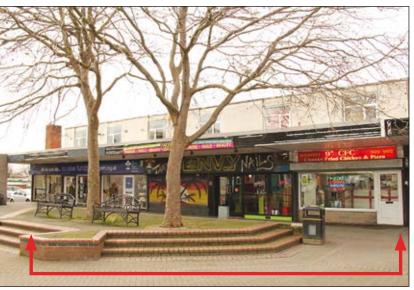

## SITUATION

Located on the west side of Station Lane in this established town centre shopping precinct which hosts a variety of local traders and a **One Stop**. Other nearby multiple occupiers include **Fulton Foods, Betfred** and **Lidl**.

### PROPERTY

Comprising 5 Ground Floor Shops (currently one triple unit, one double unit and one single unit) with separate rear access to 2 Self-Contained Flats on the first floor.

VAT is NOT applicable to this Lot

## **TENANCIES & ACCOMMODATION**

| Property                        | Accommodation                                                |                         | Lessee & Trade                                                                                                            | Term                                                                                               | Ann. Excl. Rental | Remarks                                                                                                                                                                                                          |
|---------------------------------|--------------------------------------------------------------|-------------------------|---------------------------------------------------------------------------------------------------------------------------|----------------------------------------------------------------------------------------------------|-------------------|------------------------------------------------------------------------------------------------------------------------------------------------------------------------------------------------------------------|
| Nos. 2, 3 & 4<br>(Triple Shop)  | Gross Frontage<br>Internal Width<br>Shop & Built Depth<br>WC | 42'9"<br>41'3"<br>29'2" | The Five Towns Plus<br>Hospice Fund Limited<br>(Charity Shop - part of<br>Prince of Wales Hospice<br>- visit: pwh.org.uk) | 6 years from<br>1st June 2016<br>(Renewal of a<br>previous Lease – in<br>occupation since<br>1999) | £8,750            | Effectively FRI<br>Tenant's Break June 2019                                                                                                                                                                      |
| Nos. 5 & 6<br>(Double Shop)     | Gross Frontage<br>Internal Width<br>Shop & Built Depth<br>WC | 27'7"<br>27'1"<br>29'2" | D. Ruzicka & J. Sykes<br>(Beauty Salon)                                                                                   | 7 years from<br>1st June 2015                                                                      | £5,000            | Effectively FRI<br>Rent Review May 2018<br>Note 1: The lessees did not<br>operate their June 2018 Break<br>Clause.<br>Note 2: The present owners<br>purchased the business from<br>the previous tenants in 2015. |
| No. 7<br>(Single Shop)          | Gross Frontage<br>Internal Width<br>Shop & Built Depth       | 14'0"<br>13'1"<br>29'2" |                                                                                                                           | 999 years from<br>1st January 2017                                                                 | £25               | Effectively FRI<br>Rent doubles every<br>33 years                                                                                                                                                                |
| No. 14<br>(First Floor<br>Flat) | Not inspected                                                |                         | Individual                                                                                                                | 250 years from<br>1st January 2017                                                                 | £25               | Effectively FRI<br>Rent doubles every<br>33 years                                                                                                                                                                |
| No. 15<br>(First Floor<br>Flat) | Not inspected                                                |                         | Featherstone Property<br>Limited                                                                                          | 250 years from<br>1st January 2017                                                                 | £25               | Effectively FRI<br>Rent doubles every<br>33 years                                                                                                                                                                |
|                                 |                                                              |                         |                                                                                                                           | TOTAL                                                                                              | £13,825           |                                                                                                                                                                                                                  |