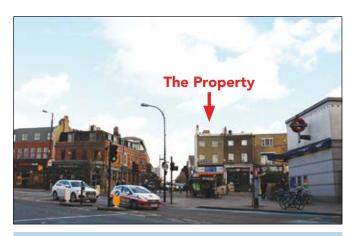

## 1 Bedford Road, Clapham, London SW4 7SH

#### SITUATION

Located within this affluent suburb of London and occupying a prominent trading position at the junction with Clapham High Street and Landor Road, directly opposite Clapham North Underground Station (Northern Line) and just a short walk from Clapham High Street Overground Station. The property sits amongst a variety of cafés, eateries and shopping facilities including a **Sainsbury's Local** and is only approx. 2 miles south of Westminster.