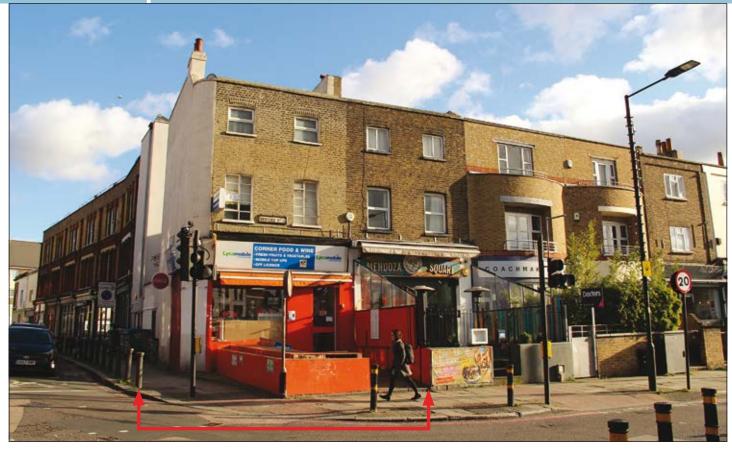

## 1 Bedford Road, Clapham, London SW4 7SH

#### SITUATION

Located within this affluent suburb of London and occupying a prominent trading position at the junction with Clapham High Street and Landor Road, directly opposite Clapham North Underground Station (Northern Line) and just a short walk from Clapham High Street Overground Station. The property sits amongst a variety of cafés, eateries and shopping facilities including a **Sainsbury's Local** and is only approx. 2 miles south of Westminster.

#### PROPERTY

An end of terrace corner building comprising a **Ground Floor Shop with front forecourt** and trap door access to a **Basement.** In addition, there is internal and separate side access to a **Self-Contained Flat** on the first and second floors.