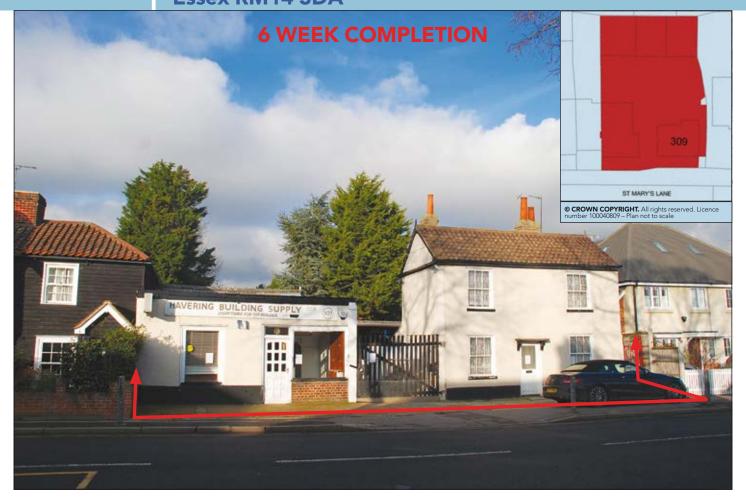

#### **PROPERTY**

Comprising a Rectangular Site with a total area of approx. 5,100 sq ft previously occupied as a builders supplier with ancillary accommodation. The property consists of a central yard, forecourt and 5 buildings, 3 of which are open sided breezeblock structures with concrete floors, 1 two storey detached former house and 1 single storey semidetached retail office building. The property also benefits from central gates enabling vehicles to access the yard.

### **ACCOMMODATION**

| Site Frontage               | 59'3"   |             |
|-----------------------------|---------|-------------|
| Site Depth                  | 87'8"   |             |
| Site Area                   | Approx. | 5,100 sq ft |
|                             |         |             |
| Left Retail/Office Building | Approx. | 642 sq ft   |
| Right House Ground & First  | Approx. | 643 sq ft   |
| Rear Building 1             | Approx. | 734 sq ft   |
| Rear Building 2             | Approx. | 366 sq ft   |
| Rear Building 3             | Approx. | 395 sq ft   |
| WC                          |         |             |