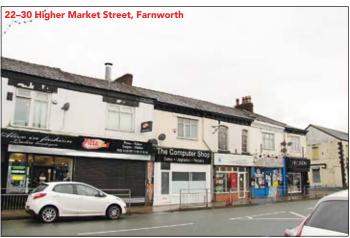

#### **TENANCIES & ACCOMMODATION**

22-30 Higher Market Street, Farnworth

VAT is NOT applicable to this Lot FREEHOLD (Including 1 Chief Rent)

| Property                                                      | Town       | Lease Expiration | Years Unexpired | Annual Rent     | Remarks                                                        |
|---------------------------------------------------------------|------------|------------------|-----------------|-----------------|----------------------------------------------------------------|
| Balmoral Hotel, 94 Bradshawgate, Bolton,<br>BL1 1QQ           | Bolton     | 11/11/2873       | 857             | £161.25         | 1 Commercial Public House                                      |
| 22-30 Higher Market Street, Farnworth,<br>Bolton, BL4 9AJ     | Bolton     | 30/06/2870       | 854             | £23.75          | 5 Shops with Uppers                                            |
| 258 Chorley Old Road, Bolton, BL1 4JL                         | Bolton     | 31/10/2892       | 876             | £7.35           | 1 Shop with Upper - Chief Rent                                 |
| Herrington Burn Garage,<br>Houghton Le Spring, Durham DH4 4JW | Durham     | 19/02/2830       | 814             | £2              | 1 Garage with Premises                                         |
| The Dungeon Inn, Turton Road,<br>Tottington, Bury BL8 4AW     | Tottington | 28/09/2870       | 854             | £6              | 1 Commercial Public House<br>incl. 2 adjoining terraced houses |
| 168-172 & 170b High Street West,<br>Wallsend, NE28 8HZ        | Wallsend   | 10/09/2881       | 865             | £9              | 4 Shops with Uppers                                            |
|                                                               |            |                  | TOTAL           | <b>£209</b> .35 |                                                                |