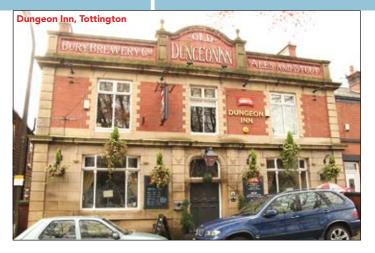

#### **TENANCIES & ACCOMMODATION**

22-30 Higher Market Street, Farnworth

VAT is NOT applicable to this Lot FREEHOLD (Including 1 Chief Rent)

| Property                                                      | Town       | Lease Expiration | Years Unexpired | Annual Rent     | Remarks                                                        |
|---------------------------------------------------------------|------------|------------------|-----------------|-----------------|----------------------------------------------------------------|
| Balmoral Hotel, 94 Bradshawgate, Bolton,<br>BL1 1QQ           | Bolton     | 11/11/2873       | 857             | £161.25         | 1 Commercial Public House                                      |
| 22-30 Higher Market Street, Farnworth,<br>Bolton, BL4 9AJ     | Bolton     | 30/06/2870       | 854             | £23.75          | 5 Shops with Uppers                                            |
| 258 Chorley Old Road, Bolton, BL1 4JL                         | Bolton     | 31/10/2892       | 876             | £7.35           | 1 Shop with Upper - Chief Rent                                 |
| Herrington Burn Garage,<br>Houghton Le Spring, Durham DH4 4JW | Durham     | 19/02/2830       | 814             | £2              | 1 Garage with Premises                                         |
| The Dungeon Inn, Turton Road,<br>Tottington, Bury BL8 4AW     | Tottington | 28/09/2870       | 854             | £6              | 1 Commercial Public House<br>incl. 2 adjoining terraced houses |
| 168-172 & 170b High Street West,<br>Wallsend, NE28 8HZ        | Wallsend   | 10/09/2881       | 865             | £9              | 4 Shops with Uppers                                            |
|                                                               |            |                  | TOTAL           | <b>£209</b> .35 |                                                                |