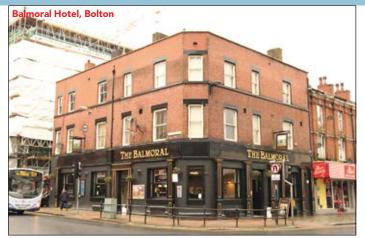

#### **TENANCIES & ACCOMMODATION**

22-30 Higher Market Street, Farnworth

VAT is NOT applicable to this Lot FREEHOLD (Including 1 Chief Rent)

| Property                                                      | Town       | Lease Expiration | Years Unexpired | Annual Rent     | Remarks                                                        |
|---------------------------------------------------------------|------------|------------------|-----------------|-----------------|----------------------------------------------------------------|
| Balmoral Hotel, 94 Bradshawgate, Bolton,<br>BL1 1QQ           | Bolton     | 11/11/2873       | 857             | £161.25         | 1 Commercial Public House                                      |
| 22-30 Higher Market Street, Farnworth,<br>Bolton, BL4 9AJ     | Bolton     | 30/06/2870       | 854             | £23.75          | 5 Shops with Uppers                                            |
| 258 Chorley Old Road, Bolton, BL1 4JL                         | Bolton     | 31/10/2892       | 876             | £7.35           | 1 Shop with Upper - Chief Rent                                 |
| Herrington Burn Garage,<br>Houghton Le Spring, Durham DH4 4JW | Durham     | 19/02/2830       | 814             | £2              | 1 Garage with Premises                                         |
| The Dungeon Inn, Turton Road,<br>Tottington, Bury BL8 4AW     | Tottington | 28/09/2870       | 854             | £6              | 1 Commercial Public House<br>incl. 2 adjoining terraced houses |
| 168-172 & 170b High Street West,<br>Wallsend, NE28 8HZ        | Wallsend   | 10/09/2881       | 865             | £9              | 4 Shops with Uppers                                            |
|                                                               |            |                  | TOTAL           | <b>£209</b> .35 |                                                                |