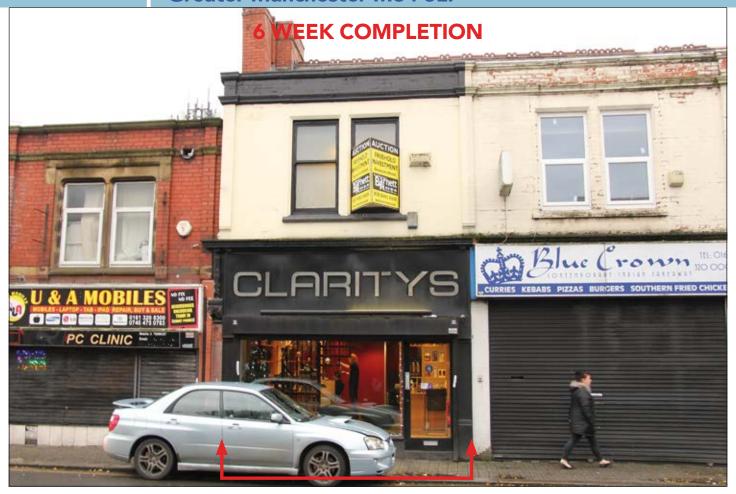

## **SITUATION**

Located close to the junction with Manchester Road with nearby occupiers such as Lidl, Coral, Morrisons, TSB, William Hill, and RBS.

Denton is a historic town in Manchester situated 5 miles east of the city centre benefitting from excellent road links being a few hundred yards from the M67 (Junction 1a) and under a mile from the M60 (Junction 24).

## **PROPERTY**

A mid terraced building comprising a **Ground Floor Shop** with internal access to **Ancillary/Storage** at first floor level. In addition, the property benefits from use of a rear service road.

## **TENANCY**

The entire property is let on a full repairing and insuring lease to John Paul Wood t/a as Clarity's (Hairdressers having 2 branches) for a term of 15 years from 25th December 2008 at a current rent of £7,400 per annum exclusive.