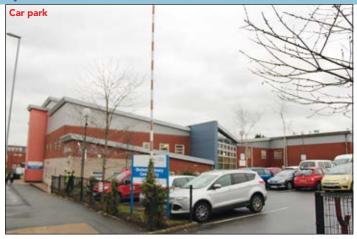

### **TENANCIES & ACCOMMODATION**

| Property                                            | Lease Expiration | Years Unexpired | Annual Rent    | Remarks                                           |
|-----------------------------------------------------|------------------|-----------------|----------------|---------------------------------------------------|
| Roundthorn Rd & Back Gladstone St, Oldham, OL4 1BB  | 31/05/2836       | 820             | <b>£26</b> .10 | Light industrial site                             |
| Land at north side of Roundthorn Rd, Oldham OL4 1BB | 31/05/2836       | 820             | N/A            | Land – part of above site                         |
| NHS Institute - Glodwick Road, Oldham,<br>OL4 1YN   | 28/02/2771       | 755             | £10.95         | Rateable Value £200,000<br>Site Approx. 1.6 Acres |
| 14 Glodwick Road, Oldham, OL4 1YN                   | 04/11/2828       | 812             | £10            | Car Park for NHS Institute                        |
| Alexandra Park School & Playing Field, Oldham       | 19/01/2779       | 763             | £290.84        | Let to Council - Site Approx. 2.2 Acres           |
|                                                     |                  | TOTAL           | £337.89        |                                                   |