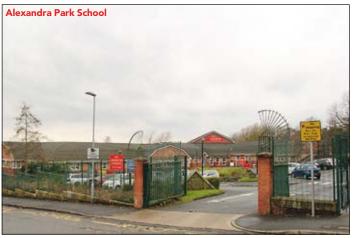

### **TENANCIES & ACCOMMODATION**

| Property                                            | Lease Expiration | Years Unexpired | Annual Rent    | Remarks                                           |
|-----------------------------------------------------|------------------|-----------------|----------------|---------------------------------------------------|
| Roundthorn Rd & Back Gladstone St, Oldham, OL4 1BB  | 31/05/2836       | 820             | <b>£26</b> .10 | Light industrial site                             |
| Land at north side of Roundthorn Rd, Oldham OL4 1BB | 31/05/2836       | 820             | N/A            | Land – part of above site                         |
| NHS Institute - Glodwick Road, Oldham,<br>OL4 1YN   | 28/02/2771       | 755             | £10.95         | Rateable Value £200,000<br>Site Approx. 1.6 Acres |
| 14 Glodwick Road, Oldham, OL4 1YN                   | 04/11/2828       | 812             | £10            | Car Park for NHS Institute                        |
| Alexandra Park School & Playing Field, Oldham       | 19/01/2779       | 763             | £290.84        | Let to Council - Site Approx. 2.2 Acres           |
|                                                     |                  | TOTAL           | £337.89        |                                                   |