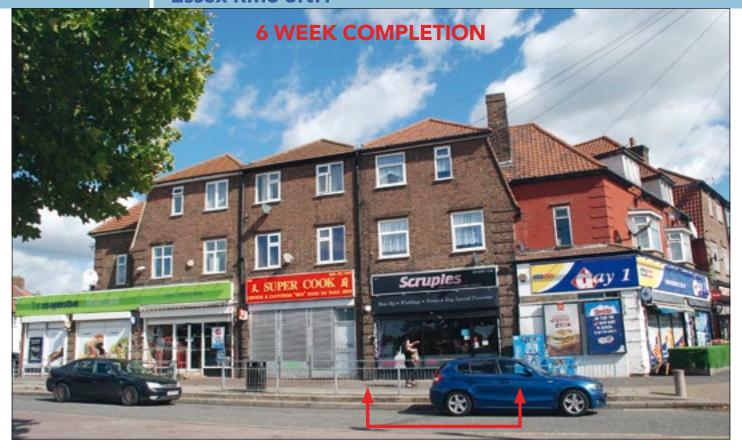

#### **SITUATION**

Located close to the junction with Winmill Road in this well established parade amongst such multiples which include William Hill, Lloyds Pharmacy, Post Office, Co-Op Food and Day 1.

## **PROPERTY**

A mid-terraced building comprising a **Ground Floor Shop** with separate rear access to a **Self-Contained Flat** on the first and second floors.

In addition, the property benefits from use of a rear service road.