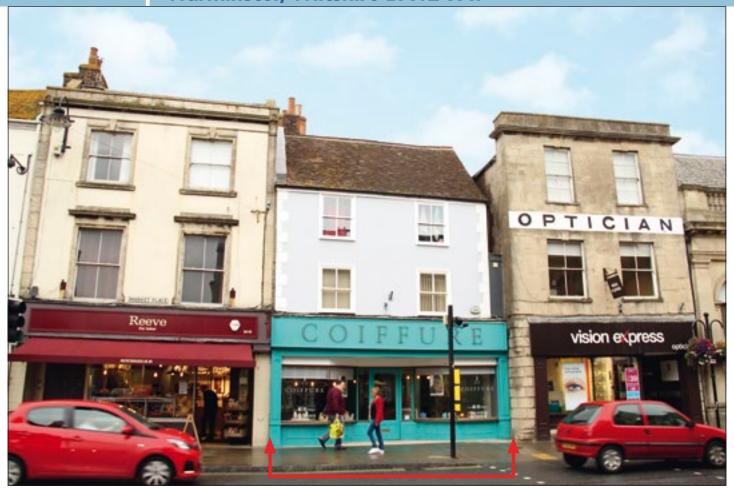

## **SITUATION**

Located opposite the junction with Weymouth Street within the town's prime retail thoroughfare, adjacent to **Vision Express** and being amongst such other multiple retailers including **Costa**, **William Hill**, **The Edinburgh Woollen Mill**, **Boots Pharmacy** and **Lloyds Bank**. In addition, the entrance to the **Three Horseshoes Walk Shopping Arcade** is just a few doors away which includes **Superdrug**, **WH Smith**, **Peacocks** and **Greggs** as well as providing a direct thoroughfare from Market Place to a Public Car Park.

### **PROPERTY**

A Grade II Listed mid terraced building comprising a **Ground Floor Shop** with separate rear access to **3 Self-Contained Flats** on the first and second floors with double glazing and electric heating. There are **2 Utility Rooms** at rear first floor level. In addition, the property benefits from use of a rear service road.

# **TENANCIES & ACCOMMODATION**

| TENANCIES & ACCOMMODATION          |                                                                                                                  |                                                    |                                    |                   |                                                                                                                                 |
|------------------------------------|------------------------------------------------------------------------------------------------------------------|----------------------------------------------------|------------------------------------|-------------------|---------------------------------------------------------------------------------------------------------------------------------|
| Property                           | Accommodation                                                                                                    | Lessee & Trade                                     | Term                               | Ann. Excl. Rental | Remarks                                                                                                                         |
| Ground Floor<br>Shop               | Gross Frontage 23'0" Internal Width 22'11" narrowing at rear to 10'7" Shop Depth 44'8" Kitchen, WC               | Coiffure Ltd<br>(Hairdresser<br>having 3 branches) | 5 years from<br>1st June 2015      | £16,500           | Effectively FRI (capped at £1,375 p.a. excluding building insurance). Rent Review 2018 linked to RPI. £1,375 Rent Deposit held. |
| Flat 3b<br>(First Floor)           | 1 Bedroom with Study/Dressing Area,<br>Living Room, Kitchen,<br>Shower Room/WC                                   | Individual                                         | 6 months from<br>13th July 2017    | £6,480            | AST £810 Rent Deposit held.                                                                                                     |
| Flat 3c<br>(Second Floor<br>Front) | 1 Bedroom, Living Room with Open Plan<br>Kitchen, Shower Room/WC<br>(Plus separate Utility Room on first floor). | 2 Individuals                                      | 6 months from<br>4th December 2015 | £6,000            | AST Holding over £742.50 Rent Deposit held.                                                                                     |
| Flat 3d<br>(Second Floor<br>Rear)  | Studio, Open Plan Kitchen,<br>Shower Room/WC<br>(Plus separate Utility Room on first floor).                     | Individual                                         | 6 months from<br>20th May 2017     | £5,400            | AST <b>£675 Rent Deposit held.</b>                                                                                              |
|                                    |                                                                                                                  |                                                    | TOTAL                              | £34.380           |                                                                                                                                 |