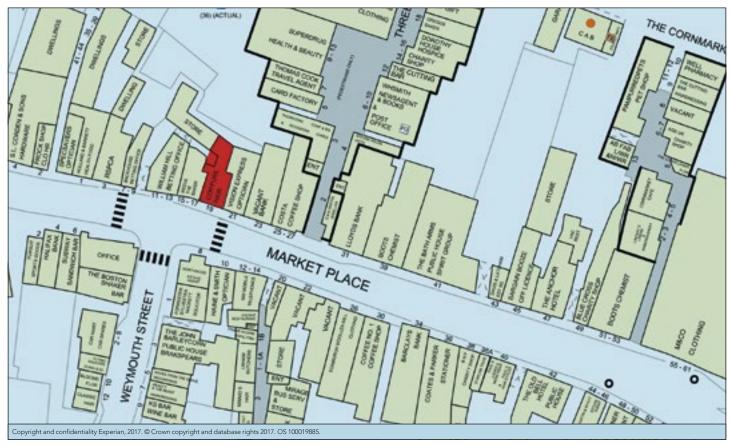

## **SITUATION**

Located opposite the junction with Weymouth Street within the town's prime retail thoroughfare, adjacent to **Vision Express** and being amongst such other multiple retailers including **Costa**, **William Hill**, **The Edinburgh Woollen Mill**, **Boots Pharmacy** and **Lloyds Bank**. In addition, the entrance to the **Three Horseshoes Walk Shopping Arcade** is just a few doors away which includes **Superdrug**, **WH Smith**, **Peacocks** and **Greggs** as well as providing a direct thoroughfare from Market Place to a Public Car Park.