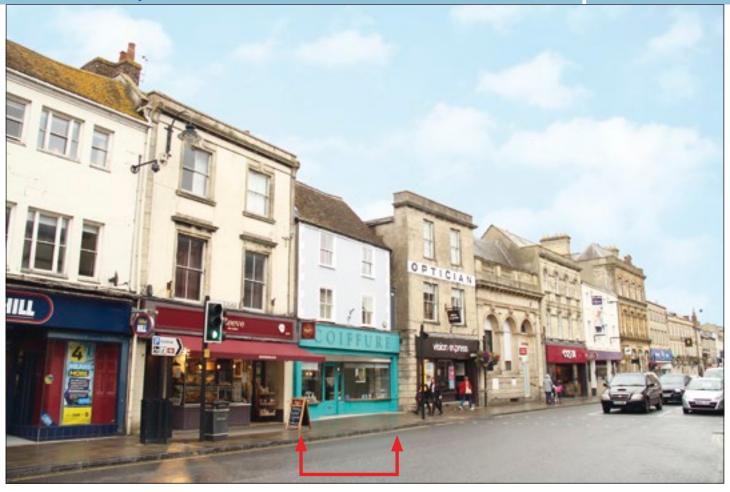

## **SITUATION**

Located opposite the junction with Weymouth Street within the town's prime retail thoroughfare, adjacent to **Vision Express** and being amongst such other multiple retailers including **Costa**, **William Hill**, **The Edinburgh Woollen Mill**, **Boots Pharmacy** and **Lloyds Bank**. In addition, the entrance to the **Three Horseshoes Walk Shopping Arcade** is just a few doors away which includes **Superdrug**, **WH Smith**, **Peacocks** and **Greggs** as well as providing a direct thoroughfare from Market Place to a Public Car Park.

Warminster is a famous Army Town approx. 17 miles south-east of Bath and 10 miles south of Trowbridge.