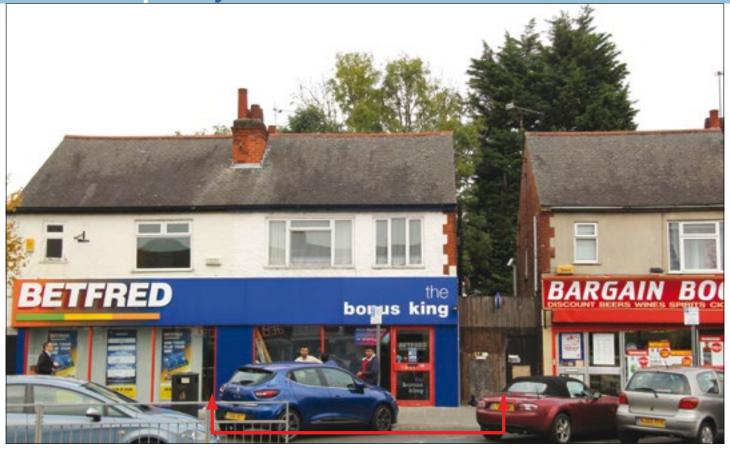

# **SITUATION**

Located close to the junction with Harvey Road (A5111), adjacent to **Bargain Booze** and **Papa Johns** as well as other mutliples including **Lloyds, Co-op Travel, Heron Foods, Boots, Cancer Research, Subway, NatWest** and **Greggs** and being just over 2 miles south of Derby town centre. Derby is located approx. 13 miles west of Nottingham and benefits from excellent road links via the M1 (Junction 25) and the A52.

## **PROPERTY**

A semi-detached building comprising a **Ground Floor Betting Shop** (currently being refitted) with separate rear access via a front passageway to a **Self-Contained Flat** on the first floor. In addition, there is front lay-bay parking.

## **TENANCY**

The entire property is let on a full repairing and insuring lease to **Done**Brothers (Cash Betting) Limited t/a Betfred (having 1,380 branches)
(T/O for Y/E 25/09/16 £320.07m, Pre-Tax Profit £29.29m and Shareholders' Funds £35.29m) for a term of 20 years from 6th October 1995 at a current rent of £15,300 per annum exclusive (see Note 1).