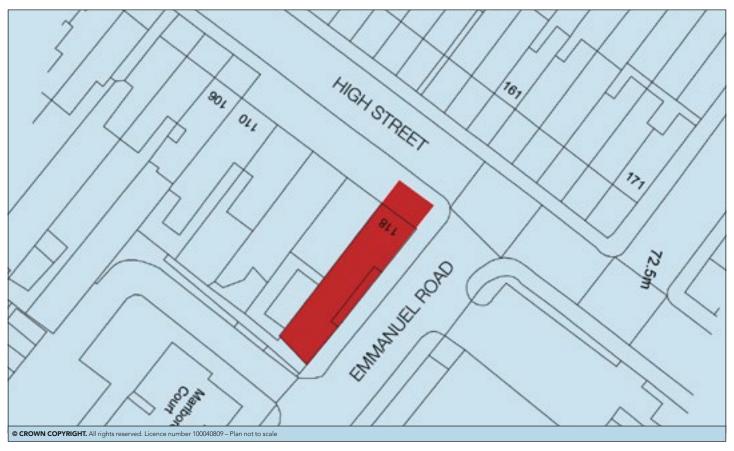

#### **SITUATION**

Located at the junction with Emmanuel Road in this well established parade and only a short walk from Northwood Underground Station (Metropolitan Line - approx. 30 minutes to Baker Street).

### **PROPERTY**

A corner building comprising a **Ground Floor Corner Shop** with internal and separate side access to a **Large Self-Contained 2 Bed Flat** on the first floor and second floors with uPVC double glazing. There is also a **Front Forecourt.** In addition, there is a **large single story building used as a Clinic** at the rear with its own side entrance (see Note 1).