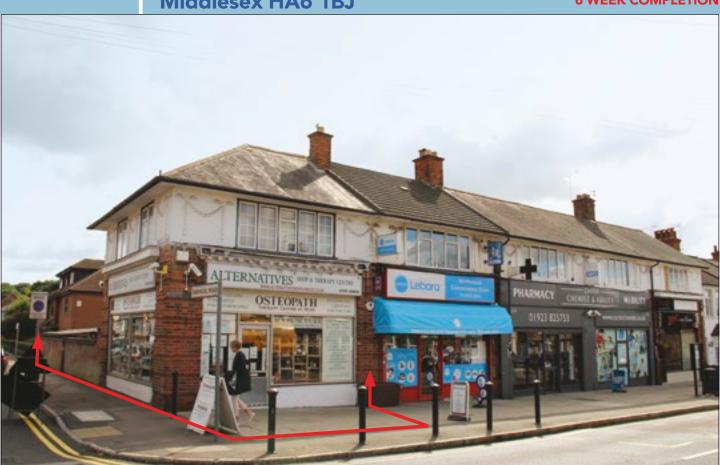

#### **SITUATION**

Located at the junction with Emmanuel Road in this well established parade and only a short walk from Northwood Underground Station (Metropolitan Line - approx. 30 minutes to Baker Street).

### **PROPERTY**

A corner building comprising a **Ground Floor Corner Shop** with internal and separate side access to a **Large Self-Contained 2 Bed Flat** on the first floor and second floors with uPVC double glazing. There is also a **Front Forecourt.** In addition, there is a **large single story building used as a Clinic** at the rear with its own side entrance (see Note 1).