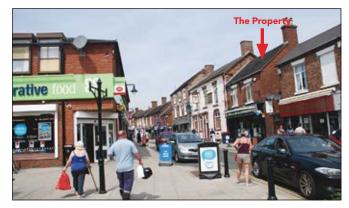

### **SITUATION**

Occupying a prominent position in the High Street, opposite a Co-Op Foodstore and amongst multiple retailers as Coral, Lloyds Pharmacy and Betfred. Dawley forms part of the new town of Telford, located south-west of the M54 Motorway and being approx. 10 miles east of Shrewsbury and 15 miles north-west of Wolverhampton.