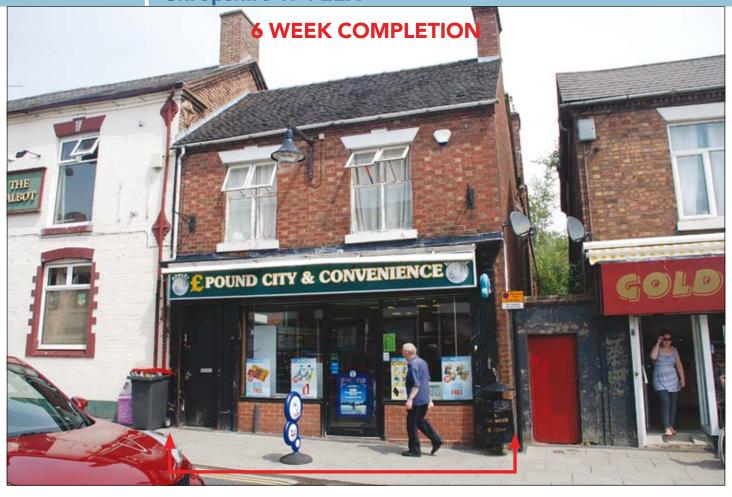

#### **PROPERTY**

An end of terrace building comprising a **Ground Floor Shop** with separate front access to 2 Self-Contained Flats on the first floor. In addition, the property benefits from use of a rear service road and a rear yard.

### **TENANCIES & ACCOMMODATION**

| Property                           | Accommodation             |                                    | Lessee & Trade                                                  | Term                                                              | Ann. Excl. Rental | Remarks                                                                                                                                                                                                                                                                                             |
|------------------------------------|---------------------------|------------------------------------|-----------------------------------------------------------------|-------------------------------------------------------------------|-------------------|-----------------------------------------------------------------------------------------------------------------------------------------------------------------------------------------------------------------------------------------------------------------------------------------------------|
| No. 30<br>(Ground Floor<br>Shop)   | Internal Width Shop Depth | 20'10"<br>20'8"<br>36'11"<br>77'6" | S. Birring<br>Convenience Store<br>/ Off-Licence)<br>(See Note) | 10 years from<br>1st August 2014<br>(In occupation<br>since 2009) | 113,000           | FRI. Rent Review 2019 Note: The shop has traded as a convenience store for over 30 years. The Vendor has advised that the tenant is looking to join Symbol Group and has signed a 5 year agreement with Cash Zone for an ATM unit on a fixed rental plus commission basis to be paid to the tenant. |
| Nos.<br>30a & 30b<br>(First Floor) | 2 Flats – Not inspected   |                                    | Individual                                                      | Each 199 years from<br>1st August 2007                            | Peppercorn        | Each FRI                                                                                                                                                                                                                                                                                            |
|                                    |                           |                                    |                                                                 | TOTAL                                                             | £13,000           |                                                                                                                                                                                                                                                                                                     |