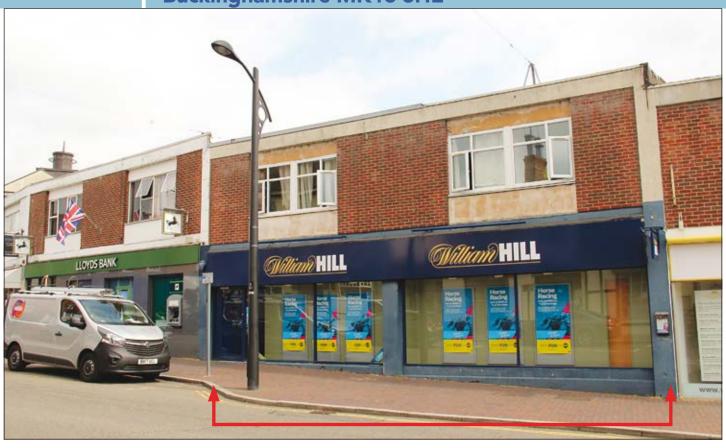

### **SITUATION**

Located adjacent to **Lloyds Bank** and only approx. 100 yards from the junction with High Street which houses a variety of multiple retailers including Costa Coffee, Superdrug, Martins and a Post Office.

#### **PROPERTY**

Forming part of a parade comprising a Ground Floor Double Shop with separate rear access to 2 Self-Contained Flats on the first floor with uPVC windows. In addition, the property benefits from use of a rear service road.

## **TENANCIES & ACCOMMODATION**

| Property                         | Accommodation                                                                       | Lessee & Trade                                                                                                                                                      | Term                                                                    | Ann. Excl. Rental | Remarks                                               |
|----------------------------------|-------------------------------------------------------------------------------------|---------------------------------------------------------------------------------------------------------------------------------------------------------------------|-------------------------------------------------------------------------|-------------------|-------------------------------------------------------|
| Nos. 11/13<br>(Double Shop)      | Gross Frontage 41'8" Internal Width 39'5" Shop Depth 30'9" Built Depth 37'11" 3 WCs | William Hill Organization<br>Limited (having over 2,300<br>branches)<br>(T/O for Y/E 29/12/15 £73.9m,<br>Pre-Tax Profit £246.4m and<br>Shareholders' Funds £206.9m) | 10 years from<br>17th December 2009<br>(renewal of a<br>previous lease) | £25,200           | FRI The tenant did not operate its 2014 Break Clause. |
| No. 11a<br>(First Floor<br>Flat) | 2 Bedrooms, Living Room, Kitchen,<br>Bathroom/WC <sup>1</sup>                       | Individual                                                                                                                                                          | 6 months from<br>15th June 2015                                         | £6,600            | AST<br>Holding over                                   |
| No. 13a<br>(First Floor<br>Flat) | 2 Bedrooms, Living Room, Kitchen,<br>Bathroom/WC <sup>1</sup>                       | VACANT                                                                                                                                                              |                                                                         |                   |                                                       |