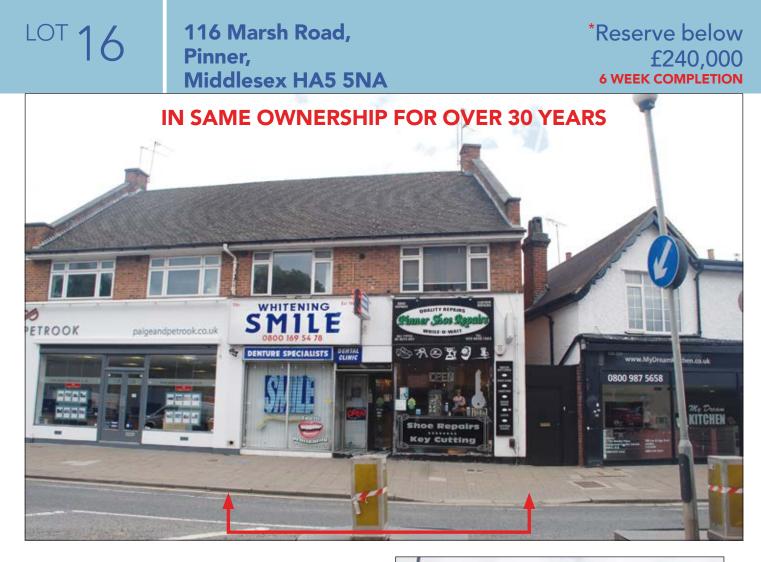

## SITUATION

Located in this popular shopping centre close to the picturesque High Street and directly opposite a new residential development. Pinner Underground Station (Metropolitan Line) is less than 200 yards away.

## PROPERTY

A semi-detached building comprising **2 Ground Floor Shops** with separate rear access to a **Self-Contained Flat** on the first floor. In addition, there is vehicular access to a rear parking area.