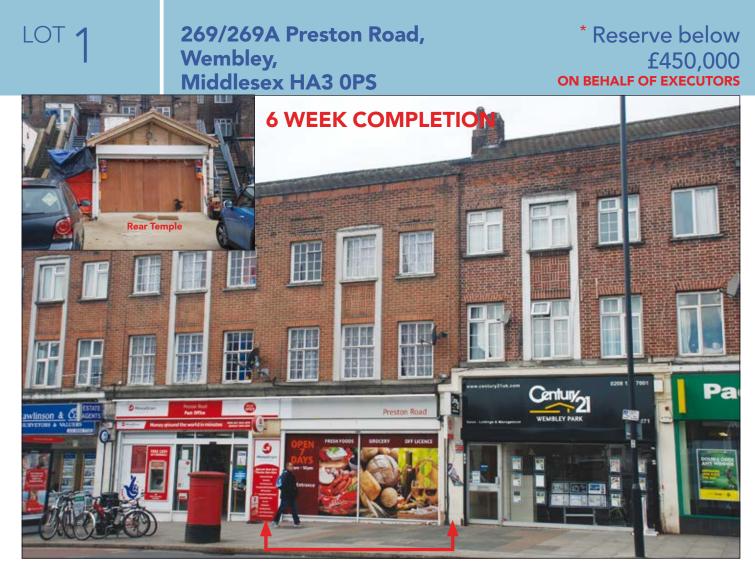

## SITUATION

Located opposite the junction with Uxendon Crescent, within a few yards of Preston Road Underground Station (Metropolitan Line) nearby a **Paddy Power** as well as a variety of local traders serving the surrounding residential area.

#### PROPERTY

A mid terrace building comprising a **Ground Floor Shop** with separate rear access to a **Self-Contained Flat** on the first and second floors. In addition, the property benefits from a rear hard standing area accessed via a rear service road which provides parking for approx. 4 cars.

Note 1: There is a rear single storey extension used as a religious temple which is built on Nos. 267 & 269 with the smaller part of this extension being on No. 269.

VAT is NOT applicable to this Lot

**FREEHOLD** 

#### **TENANCY**

The entire property is let on a full repairing and insuring lease to **Theivatheeswary Selvendran as a Post Office** for a term of 15 years from 24th June 2009 at a current rent of **£22,280 per annum** exclusive.