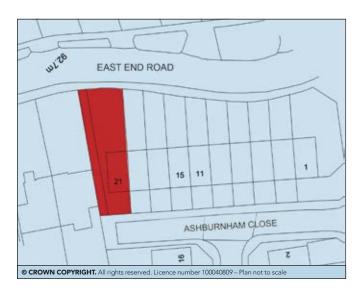

#### SITUATION

Located in this cul-de-sac directly off Stanley Road close to its junction with East End Road within this popular residential area, being approx. <sup>1</sup>/<sub>3</sub> mile from East Finchley Underground Station (Northern Line) and a short distance from the North Circular Road (A406).

Note 2: The property includes the side alley which is subject to any rights of way that may exist thereover.

VENDOR'S SOLICITORS Male & Wagland – Tel: 01707 657171 Ref: R. Male – Email: rcm@mwlaw.co.uk