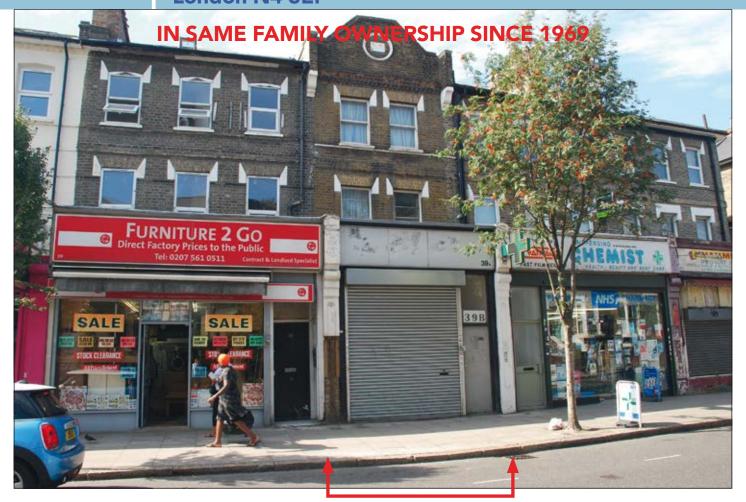

#### **SITUATION**

In this well-known main road just north of Finsbury Park Station (Piccadilly, Northern and Jubilee Lines) approximately 5 miles north of central London and within 1 mile from Arsenal's Emirates Stadium.

# **PROPERTY**

A late Victorian terraced building erected 1896 comprising a **Ground Floor Shop/Office** with separate front entrance to a **Self-Contained Flat** on the two upper floors.

Note 1: There is the possibility of incorporating the whole building into one unit and/or adding a third floor, subject to obtaining the necessary consents.