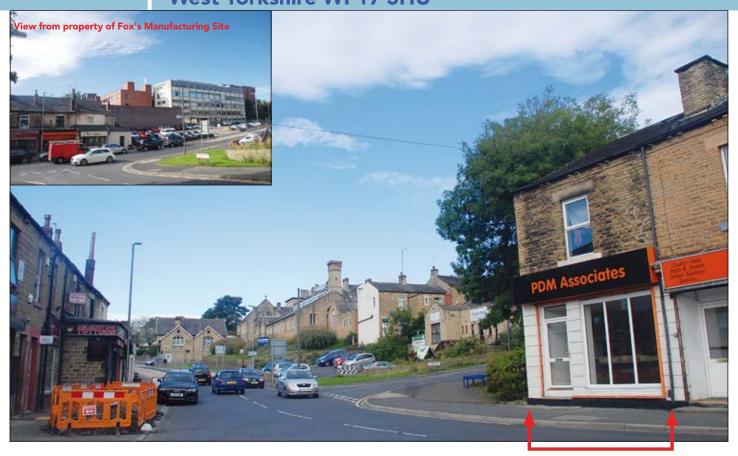

# **SITUATION**

Prominently positioned at the junction with Victoria Avenue opposite a local shopping parade and diagonally opposite to **Fox's Biscuits Manufacturing Site**, within this mixed commercial and residential area less than a ¼ of a mile from Batley town centre.