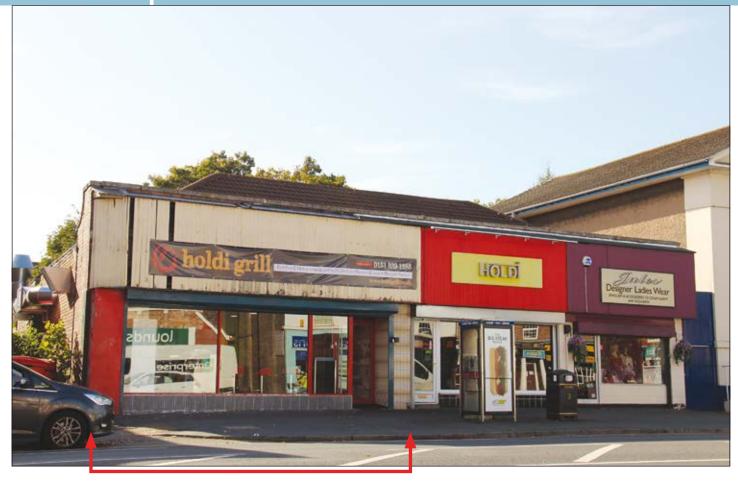

Unit 1, 406 Chester Road, \*Reserve below £100,000 Little Sutton, **Cheshire CH66 3RB** 

#### SITUATION

Located on the main A41 Chester Road, close to its junction with Ledsham Road with nearby occupiers including Co-Op Funeral Care, Premier Express/ Post Office, Reeds Rains, William Hill and Nationwide as well as a variety of other local traders.

Little Sutton lies approx. 3 miles west of Ellesmore Port and approx. 7 miles north of Chester and enjoys easy access to the M53 (Junction 8) which links with the M56 motorway.

#### PROPERTY

Comprising an end of terrace Ground Floor Take-Away with access on to a side service road.