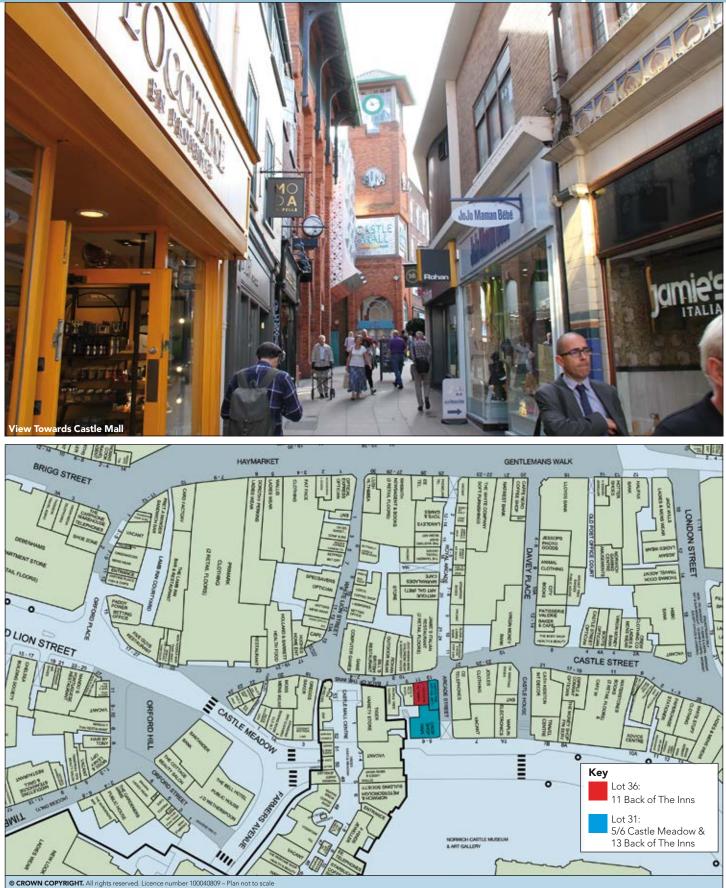

#### SITUATION

Located in this prime pedestrianised City centre position, opposite the **Royal Arcade** which links with Gentlemans Walk and Haymarket, and amongst such multiples as **Jamie's Italian, Bill's Restaurant, O2, Cath Kidston, Primark, Greggs, Tiger** and many others as well as being close to the entrance of the **Castle Mall Shopping Centre**.