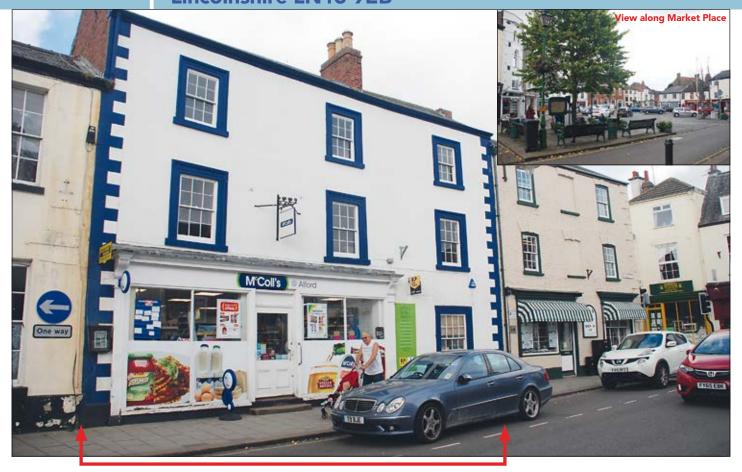

## **SITUATION**

Located in the heart of this historic market town between West Street and East Street, opposite a public car park, next to **Lloyds Bank** and a **Post Office** and amongst a host of established local traders.

## **PROPERTY**

A Grade II Listed property comprising a **Ground Floor Shop** with **Cellar** and separate rear access to a **Self-Contained Upper Part** at first and second floor level.

VAT is NOT applicable to this Lot