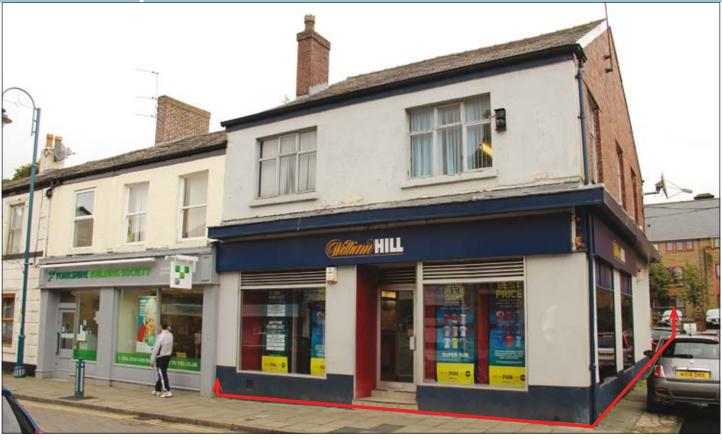

#### **SITUATION**

Located in a prominent trading position in this established retail thoroughfare at the junction with Dearden Street, adjacent to Yorkshire Building Society and amongst such multiples as Lloyds Pharmacy, NatWest, and Lloyds Bank.

Stalybridge is located some 8 miles east of Manchester City Centre and being within 3 miles of both the M67 (Junction 3).

A corner property comprising a **Ground Floor Shop and Basement** with separate rear access to **Self-Contained Offices** on the first floor (see Note).

### **TENANCY**

The entire property is let on a full repairing and insuring lease to William Hill Organization Ltd (having over 2,300 branches) (T/O for Y/E 29/12/15 £873.9m, Pre-Tax Profit £246.4m and **Shareholders' Funds £206.9m)** for a term of 10 years from 25th January 2016 (in occupation since 1990 - renewal of a previous lease) at a current rent of £13,250 per annum exclusive.