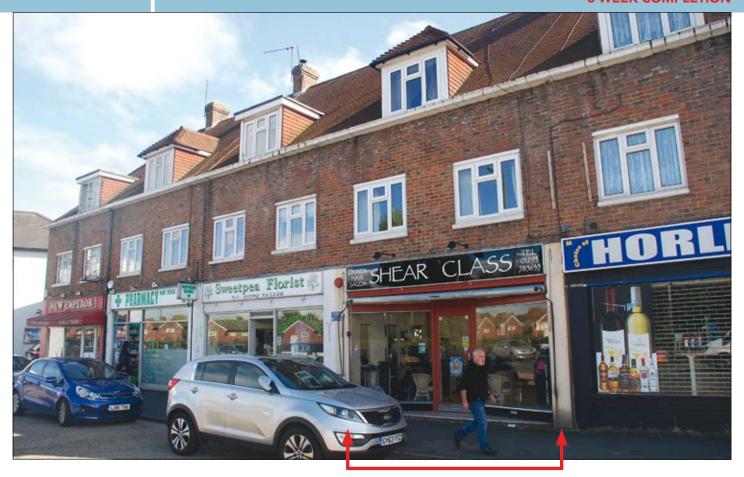

# **SITUATION**

Located close to the junction with Lumley Road within this established local shopping position, diagonally opposite a **Tesco Express** and nearby a **Coral,** on the main A23 from London to Brighton, being approx. ½ mile from Horley town centre and 1½ miles from Gatwick Airport.

### **PROPERTY**

A mid terraced building comprising a **Ground Floor Shop** with separate rear entrance to a **Self-Contained Flat** on the first and second floors. In addition, the property includes a **Garage** accessed from a rear service road.

# **Ground Floor Shop**

Gross Frontage 18'1"
Internal Width 16'8"
Shop & Built Depth 28'4"