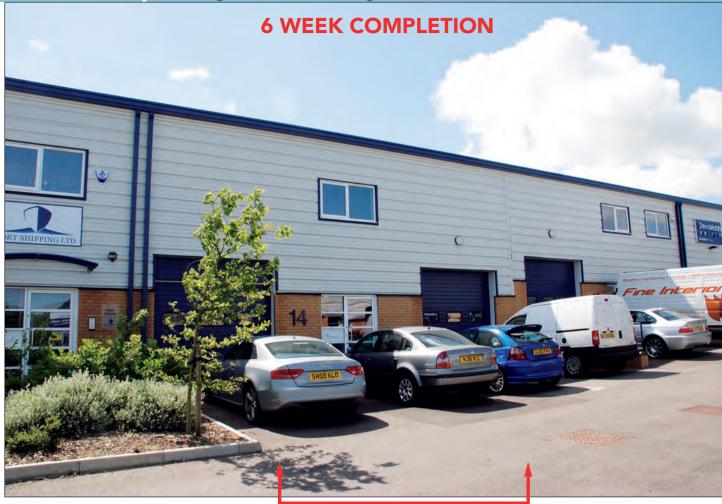

### PROPERTY

A modern **Light Industrial Unit** planned over ground and first floors benefiting from a roller shutter door, allocated parking for 2 cars and a loading area.

# ACCOMMODATION

Ground Floor G.I.A Approx. 766 sq.ft Incl WC First Floor G.I.A Approx. 379 sq.ft

Total G.I.A Approx. 1,145 sq.ft

VAT is payable in respect of this Lot – Refer to Special Conditions of Sale in respect of the TOGC provisions.