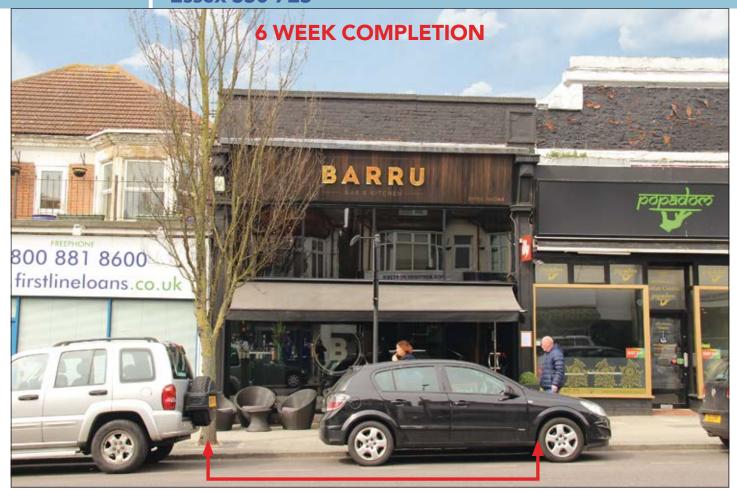

## **SITUATION**

Located close to the junction with London Road (A13) in this busy shopping location in Westcliff-on-Sea with nearby multiples which include Sainsbury's Local, Coral, Greggs, Co-Op, WHSmith Local, Post Office and Boots.

# **PROPERTY**

A mid-terraced property comprising a Ground and First Floor Restaurant & Bar including rear vehicular access with private parking for 3 cars.

# **TENANCY**

The entire property is let on a full repairing and insuring lease to Rubetti Limited (with personal guarantor) t/a Barru Bar & Kitchen (visit: www.barru.co.uk) for a term of 15 years from 13th August 2009 at a current rent of £15,500 per annum exclusive (see Note 1).