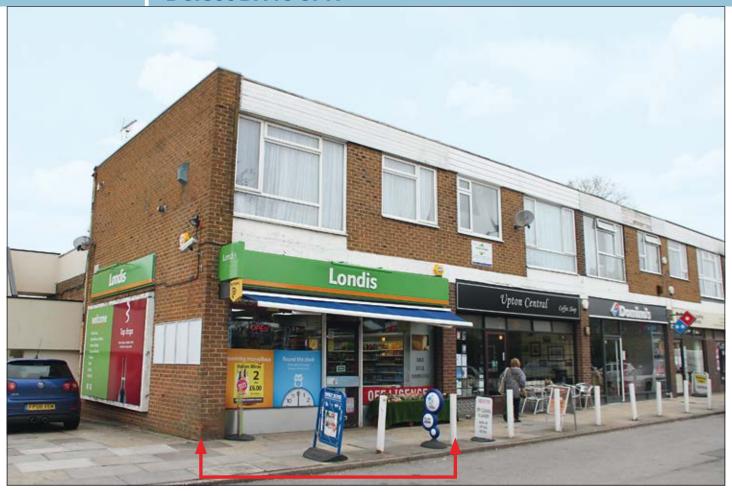

### **SITUATION**

Located within this fully occupied shopping parade which includes a **Domino's** and a variety of other traders, close to the junction with Dorchester Road (B3067) and serving the surrounding residential neighbourhood.

### **PROPERTY**

An end of terrace building comprising a **Ground Floor Shop** with separate rear access via a communal staircase and balcony to a **Self-Contained Flat** at first floor level. There is also ample customer parking outside the shops.