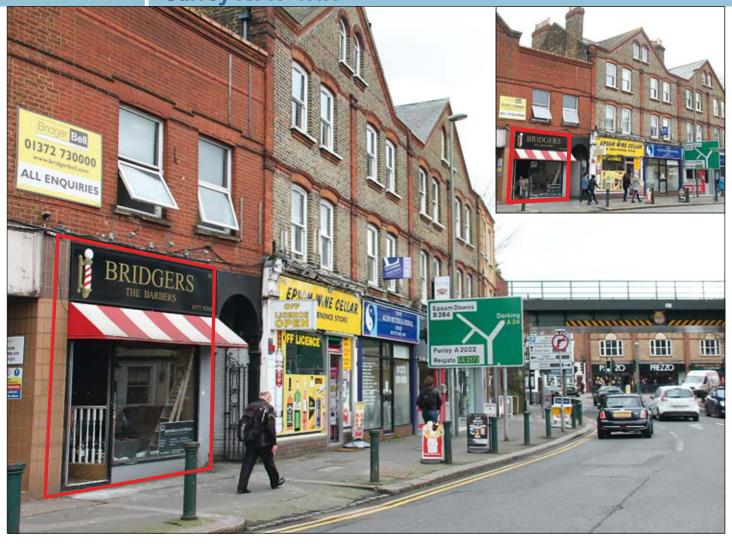

#### **SITUATION**

In a busy main road position in the Office Sector of the town only a minute's walk from the intersection with High Street and its multiple shopping facilities and close to a **Majestic Wine Warehouse**, **Office Outlet** and **Royal Mail Sorting Office**.

### **PROPERTY**

Forming part of this established parade comprising a **Ground Floor Shop**.

## **TENANCY**

The property is let on an effectively full repairing and insuring lease to **Mr E Gjokaj t/a Bridges Barbers** for a term of 15 years from 3rd January 2018 at a current rent of **£12,500 per annum** exclusive.