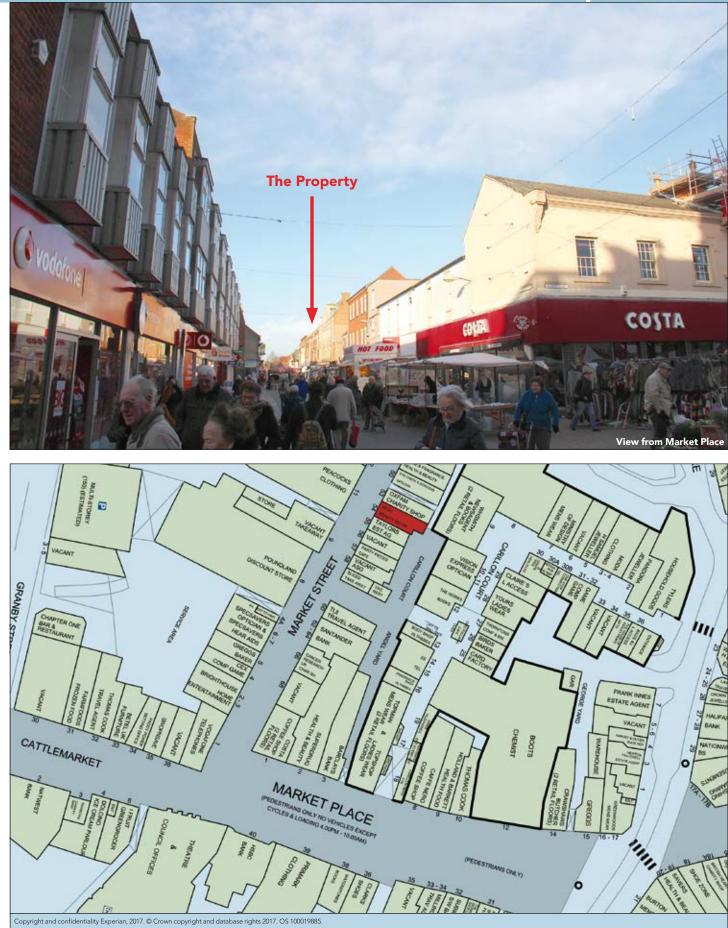

#### SITUATION

Occupying an excellent trading position in the pedestrianised section of the town centre, opposite **Peacocks**, adjacent to **Oxfam** and amongst such other multiple traders as **Santander**, **Tui, Poundland, Greggs, Costa Coffe** and **Cancer Research**.

In addition, the property is close the junction with Market Place which hosts other traders including **Boots, Primark** and **Superdrug** as well as a Street Market.

Loughborough is a busy town lying some 12 miles north of Leicester and 21 miles south-east of Derby with excellent road access via the A6 which links to the M1.