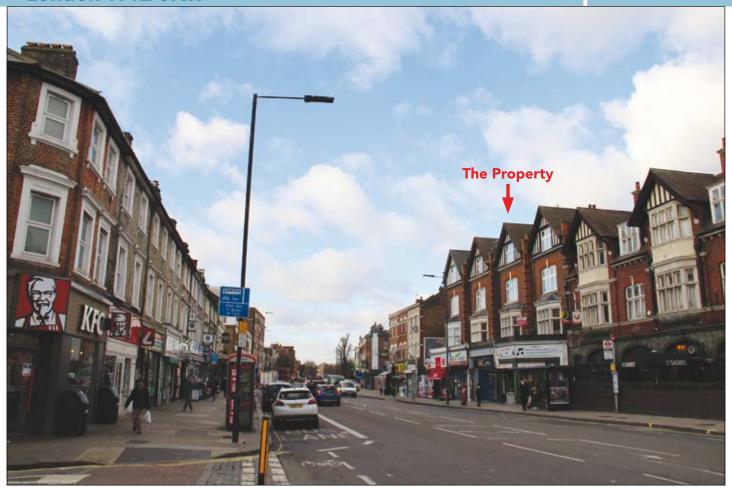

#### **SITUATION**

Located on this busy retail thoroughfare amongst a large variety of local traders and multiples such as **Co-Op Food, Ladbrokes, KFC** and a **Post Office** and within close proximity to Shepherds Bush Market Underground Station (Circle and Hammersmith & City Lines). Westfield London is approx. ½ mile distant with the West End being approx. 4 miles to the east.