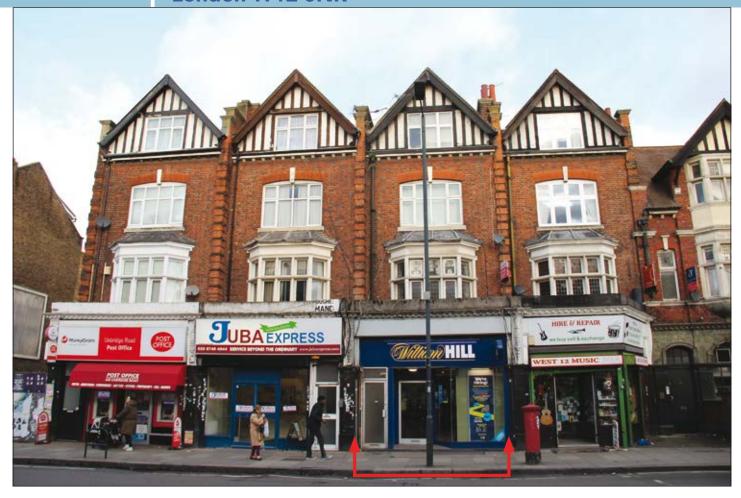

## **PROPERTY**

A mid terraced building comprising a **Ground Floor Betting Shop** and **Basement** together with separate front access to **3 Self-Contained Flats** on the first, second and third floors.
In addition there is a communal **Store Room** at rear first floor level.

## **TENANCIES & ACCOMMODATION**

| Property                                   | Accommodation                                                                                                                       | Lessee & Trade                                                       | Term                               | Ann. Excl. Rental | Remarks                                            |
|--------------------------------------------|-------------------------------------------------------------------------------------------------------------------------------------|----------------------------------------------------------------------|------------------------------------|-------------------|----------------------------------------------------|
| Ground Floor<br>Betting Shop<br>& Basement | Ground Floor Betting Shop Gross Frontage 17'5" Internal Width 11'6" widening to 15'9" Shop Depth 51'6" 2 WCs Basement Not Inspected | Camel Limited t/a William Hill<br>(Having approx. 2,375<br>branches) | 15 years from<br>4th November 2005 | £15,000           | FRI                                                |
| Flat A<br>(First Floor)                    | 1 Bedroom, Living Room, Kitchen,<br>Bathroom/WC                                                                                     | 2 Individuals                                                        | 1 year from<br>28th July 2017      | £13,200           | AST<br>£1,384 Rent Deposit<br>held.                |
| Flat B<br>Second Floor)                    | Studio Room, Kitchen, Bathroom/WC                                                                                                   | 2 Individuals                                                        | 1 year from<br>28th February 2017  | £12,900           | AST £1,454 Rent Deposit held.                      |
| Flat C<br>Third Floor)                     | 1 Bedroom, Living Room, Kitchen,<br>Bathroom/WC                                                                                     | 2 Individuals                                                        | 1 year from<br>11th December 2016  | £13,200           | AST. Holding over.<br>£2,280 Rent Deposit<br>held. |
|                                            |                                                                                                                                     |                                                                      | TOTAL                              | £54,300           |                                                    |