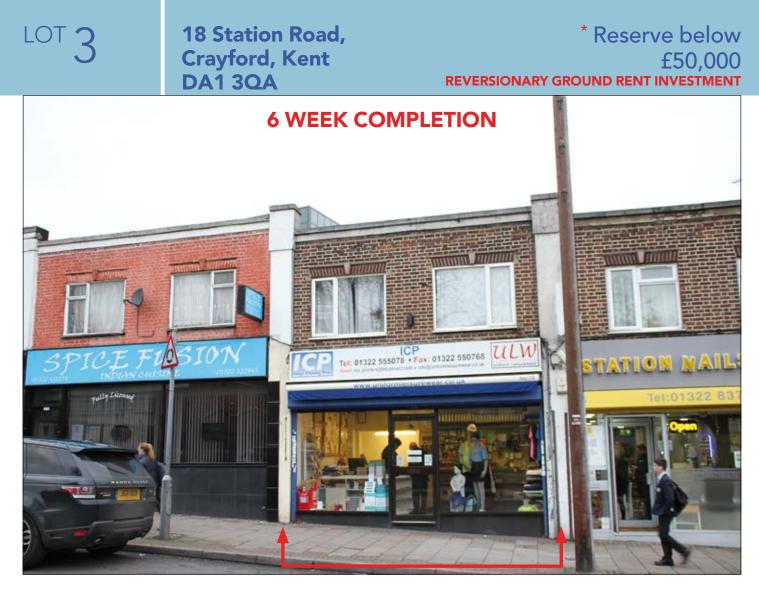

# PROPERTY

A mid terrace building comprising a **Ground Floor Shop** with separate rear access to a **Self-Contained Flat** on the first floor. The property benefits from the use of a service road providing access to the rear of the shop which is used as a workshop.

## Ground Floor Shop

| Gross Frontage | 18'10" |
|----------------|--------|
| Internal Width | 16'11" |
| Shop Depth     | 28'10" |
| Built Depth    | 67'3"  |
| WC             |        |

## **TENANCY**

The entire property is let on a full repairing and insuring lease to **Messrs L.A. Barlow and I.L. Barlow as a Printers (in occupation)** for a term of 99 years from 24th June 1936 at a current rent of **£7 per annum** exclusive.