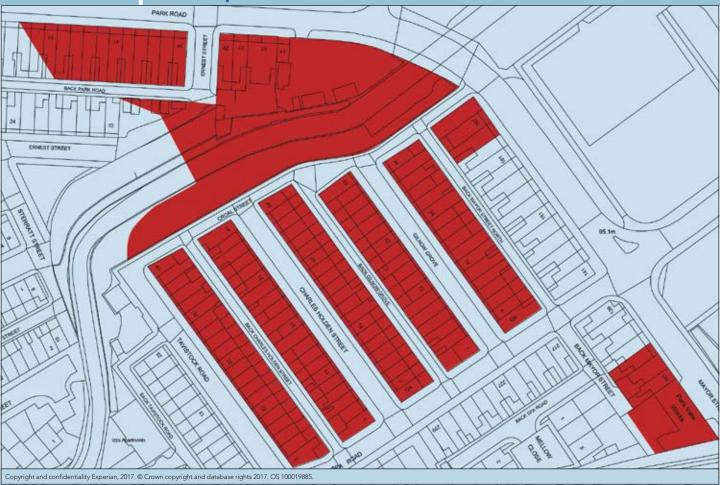

## **PROPERTY**

A single ground rent that is on approximately 2.85 acres of land and comprises of over 100 houses and land in Bolton, Lancashire.

## **TENANCIES & ACCOMMODATION**

| Property                                                                                                | Lease Expiration | Years Unexpired | Annual Rent | Remarks              |
|---------------------------------------------------------------------------------------------------------|------------------|-----------------|-------------|----------------------|
| Park Road,<br>Spa Road,<br>Mayor Street,<br>Charles Helda Street,<br>Tavistock Road and<br>Gilnow Grove | 30/07/2889       | 873             | £235.70     | 103 houses with land |