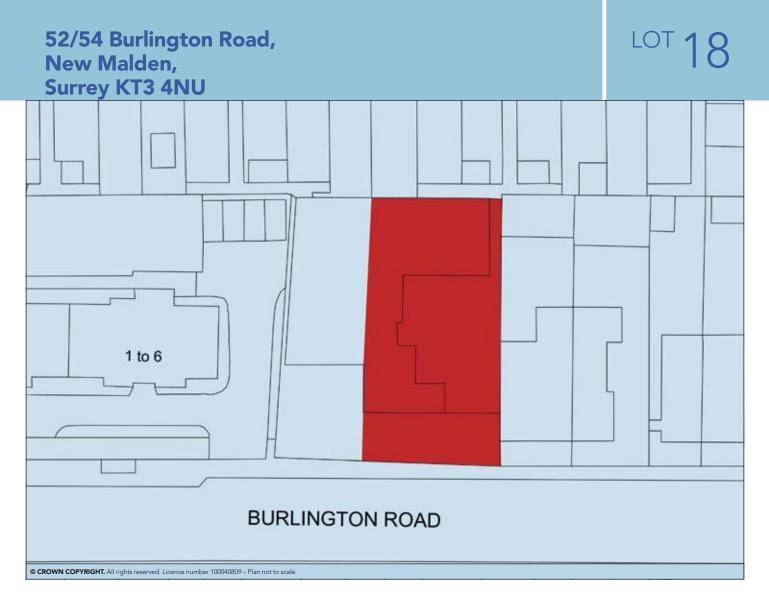

# LOT 18

52/54 Burlington Road, New Malden, Surrey KT3 4NU

#### ACCOMMODATION

Site Frontage Site Depth Site Area 55'2" 103'5" Approx. 5,684 sq ft

Warehouse and Offices GIA

Approx. 2,276 sq ft<sup>1</sup> incl. 2 WCs

<sup>1</sup>Area supplied by Vendor