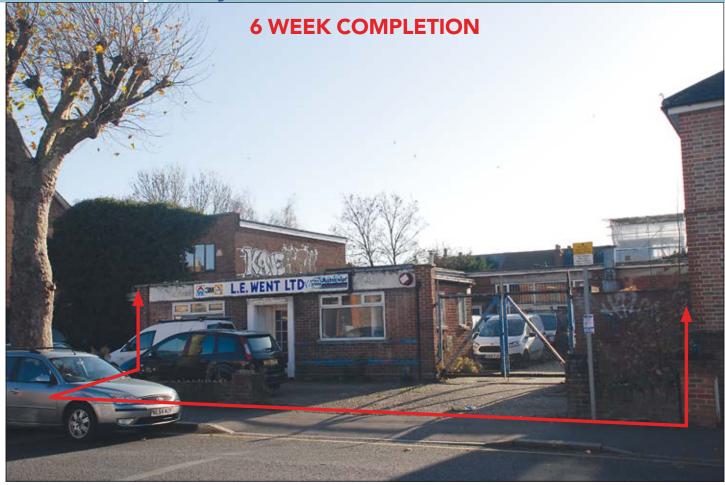

## Comprising a post war **detached 'C' shaped single storey building used for warehousing and offices**.

The front building connects internally with a larger section to the rear.

There is front parking for approx. 6 cars and access through metal gates to additional parking to the rear for approx. 9 cars.

#### **TENANCY**

The entire property is let on a full repairing and insuring lease to **L. E. Went Ltd (automotive paint and wood finishing distributors)** for a term of 20 years from 16th November 1990 at a current rent of **£20,000 per annum** exclusive.