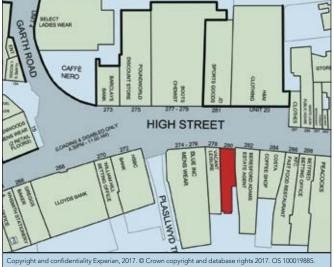

## SITUATION

Occupying a prominent trading position within the heart of the pedestrianised town centre, opposite **H&M**, **JD Sports** and **Boots** which form part of the Menai Centre. Other nearby multiple retailers include **Costa Coffee**, **Caffè Nero**, **Poundland**, **Peacocks**, **William Hill**, **Greggs** and **WH Smith**. Bangor is a University City and provides the gateway to Anglesey and Ogwen Valley and being approx. 20 miles west of Colwyn Bay.

### PROPERTY

A mid terrace building comprising a **Ground Floor Shop** with separate rear access to **2 Self-Contained Flats** on the first and second floors.