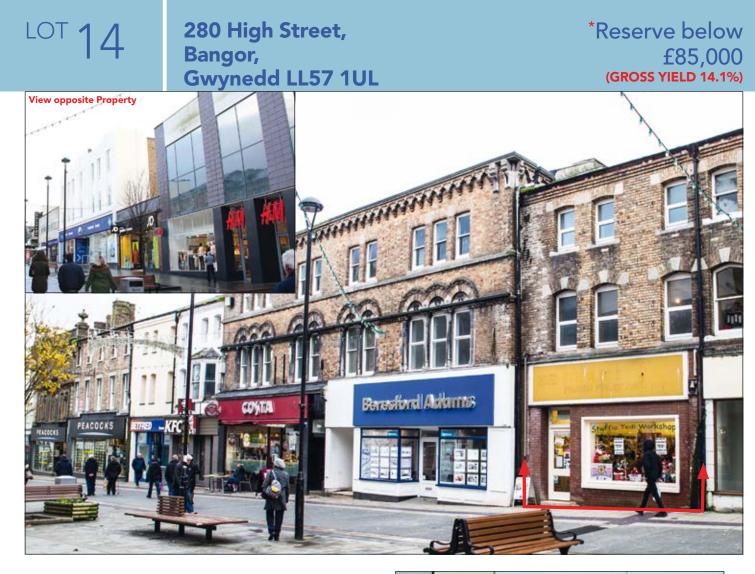

## SITUATION

Occupying a prominent trading position within the heart of the pedestrianised town centre, opposite **H&M**, **JD Sports** and **Boots** which form part of the Menai Centre. Other nearby multiple retailers include **Costa Coffee**, **Caffè Nero**, **Poundland**, **Peacocks**, **William Hill**, **Greggs** and **WH Smith**. Bangor is a University City and provides the gateway to Anglesey and Ogwen Valley and being approx. 20 miles west of Colwyn Bay.

### PROPERTY

A mid terrace building comprising a **Ground Floor Shop** with separate rear access to **2 Self-Contained Flats** on the first and second floors.